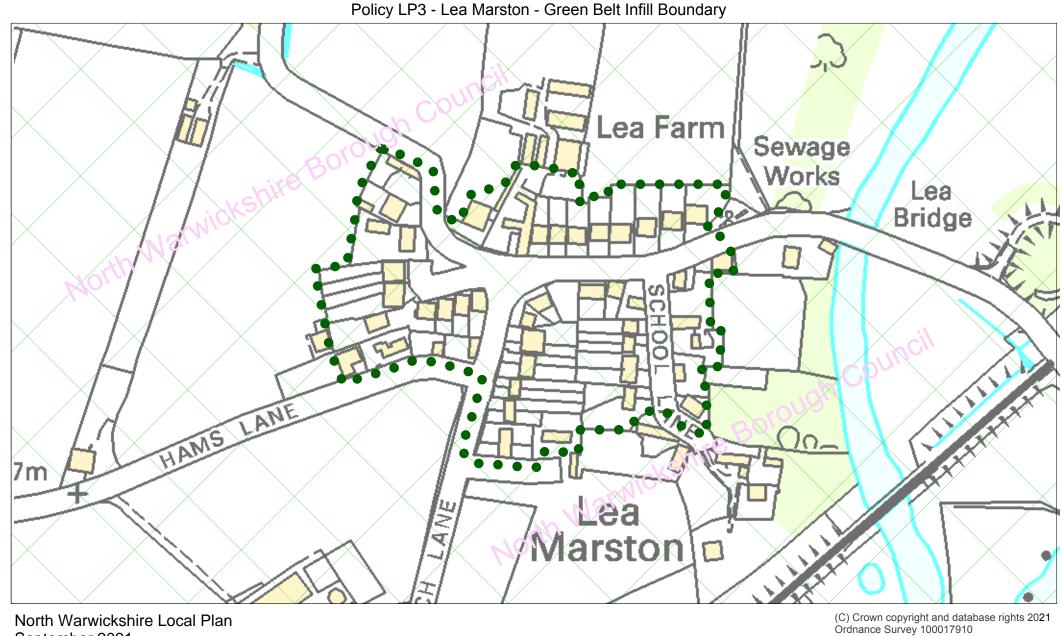

North Warwickshire Local Plan September 2021 LP3 - Lea Marston - Green Belt Infill Boundary Boundary

Green Belt shown hatched.

Green Belt Infill boundary shown dotted green