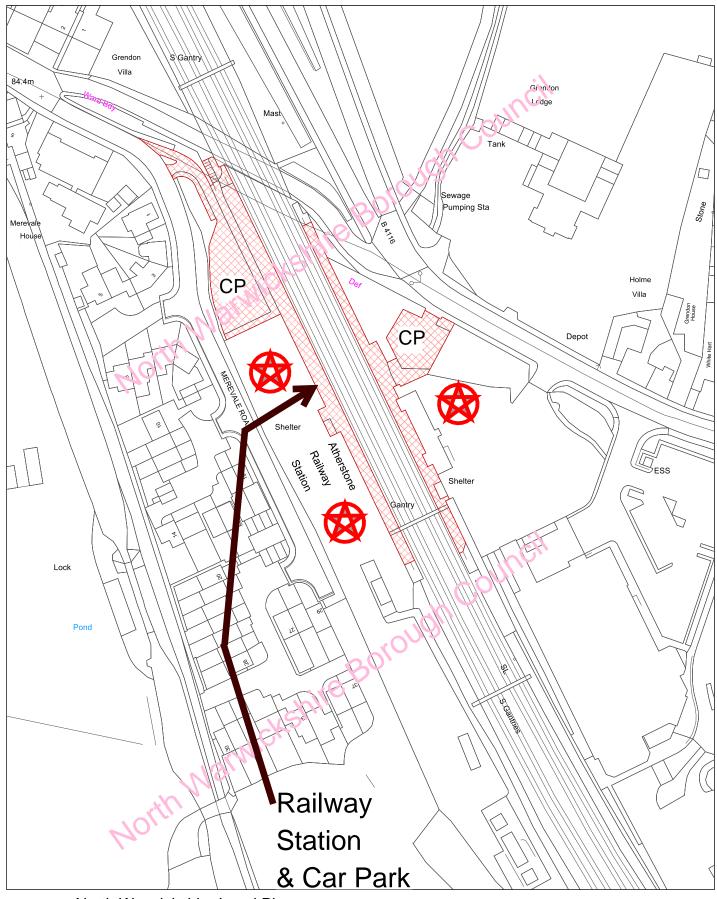

### Policy LP26 - Atherstone Station - Additional Parking Areas of Search

Date:20:01:21 Scale: 1:1250 North Warwickshire Local Plan September 2021 LP26 - Areas of search for additional station parking