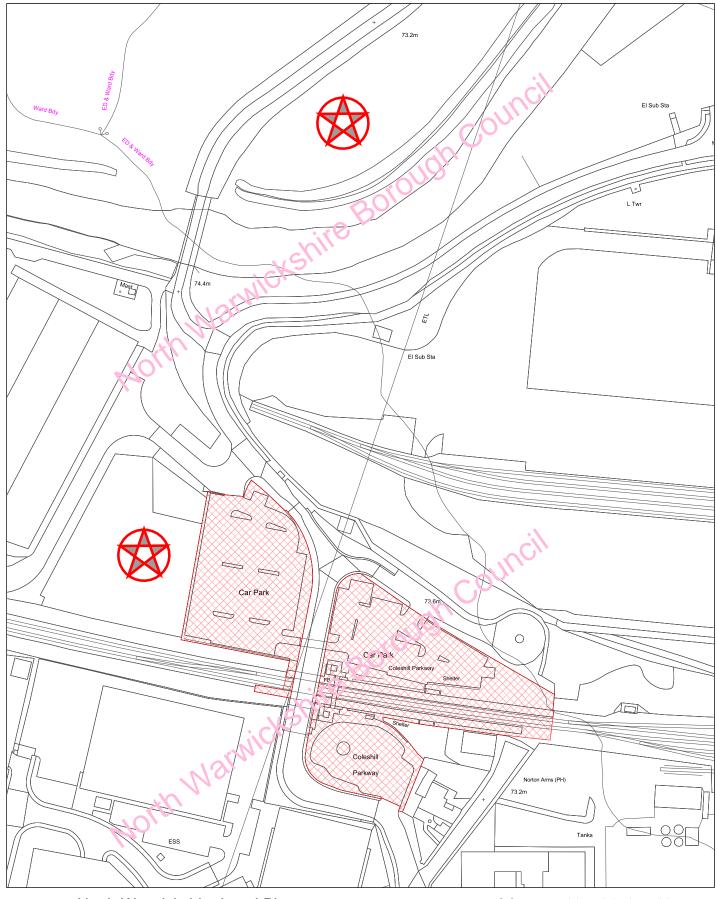

## Policy LP26 - Coleshill Station - Additional Parking - Areas of Search

Date:20:01:21 Scale: 1:1750 North Warwickshire Local Plan September 2021

LP26 - Areas of search for additional station parking