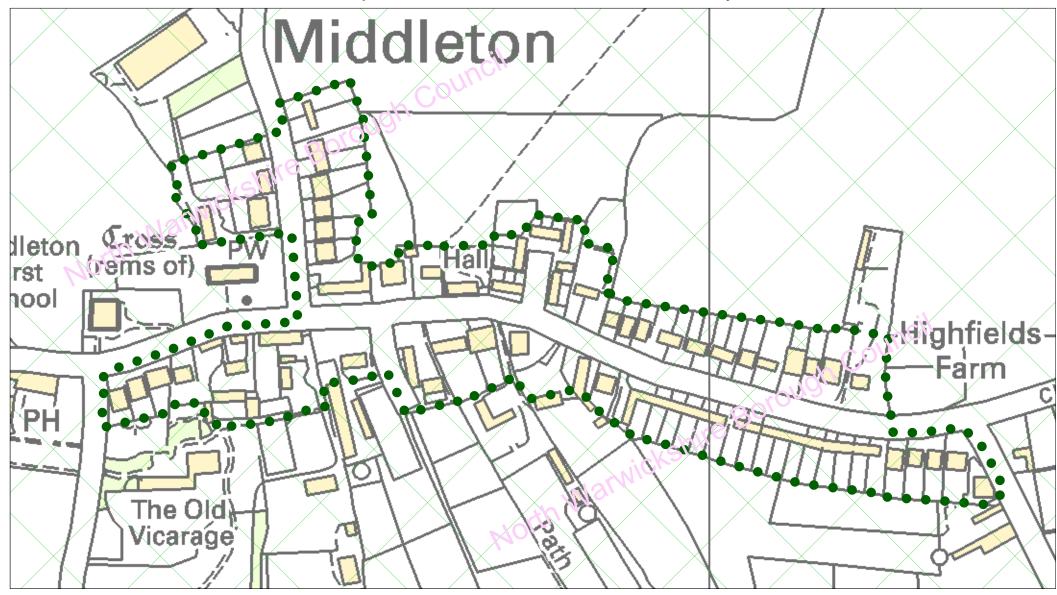

## Policy LP3 - Middleton - Green Belt Infill Boundary

North Warwickshire Local Plan September 2021 LP3 - Middleton - Green Belt Infill Boundary

Green Belt shown hatched. Green Belt Infill boundary shown dotted green.