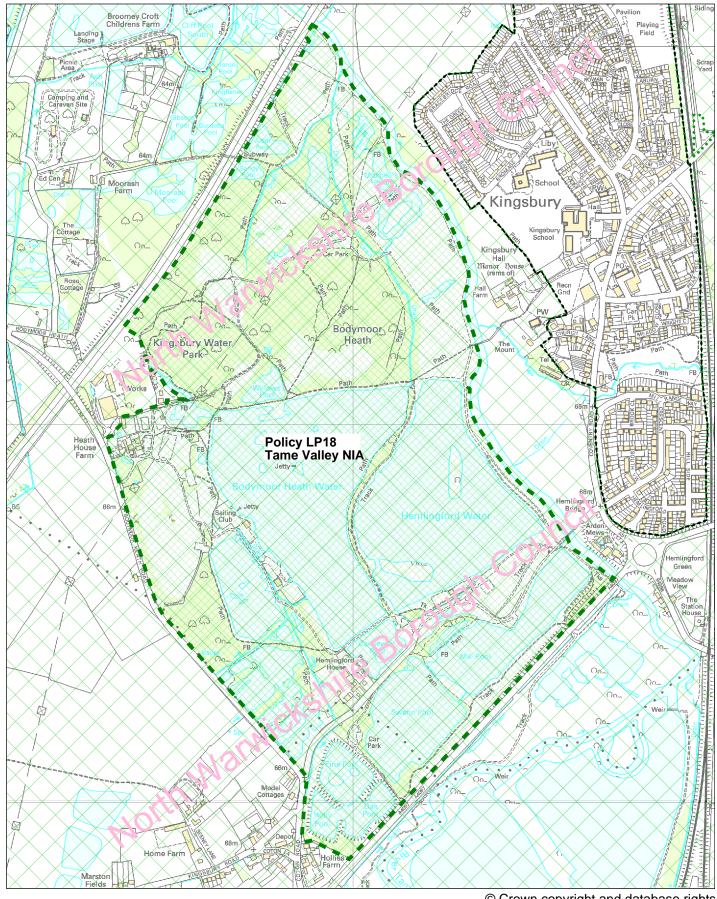

### Policy LP18 - Tame Valley Wetlands NIA including Kingsbury Water Park

North Warwickshire Local Plan September 2021 © Crown copyright and database rights 2021Ordnance Survey100017910

LP18 - Tame Valley Wetlands NIA including Kingsbury Water Park

Area outlined in green dash subject to Plan Policy LP18

Date:03:09:21 North Warwickshire Local Plan Scale: 1:2750 September 2021 LP21 - Town Centre Boundary

(C) Crown copyright and database rights 2021 Ordnance Survey 100017910