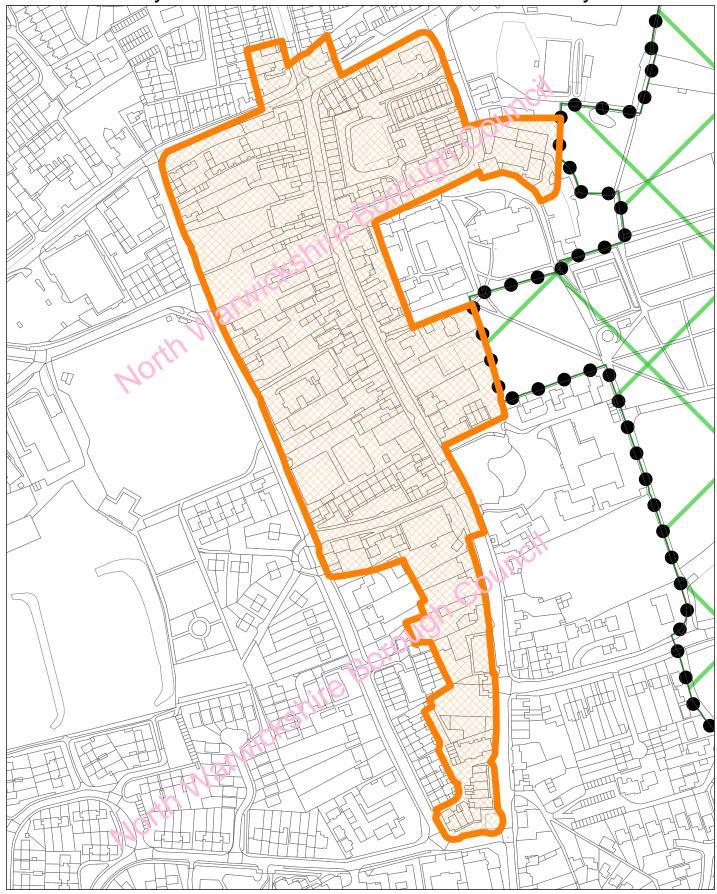

# Policy LP21 - Coleshill Town Centre Boundary

Date:03:09:21 Scale: 1:2750

North Warwickshire Local Plan September 2021 LP21 - Town Centre Boundary

© Crown copyright and database rights 2021 Ordnance Survey 100017910

Town Centre Boundary