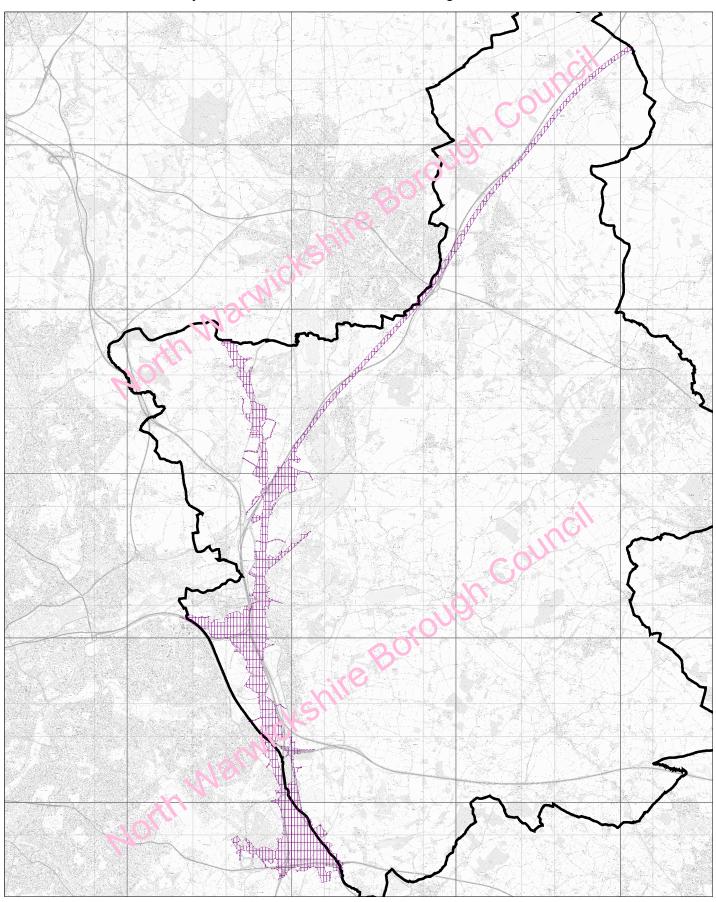

### Policy LP27 - HS2 Phase 1 and 2b - Safeguarded Route Area

North Warwickshire Local Plan September 2021 LP27 - Railway Lines - HS2 Safeguarded Route