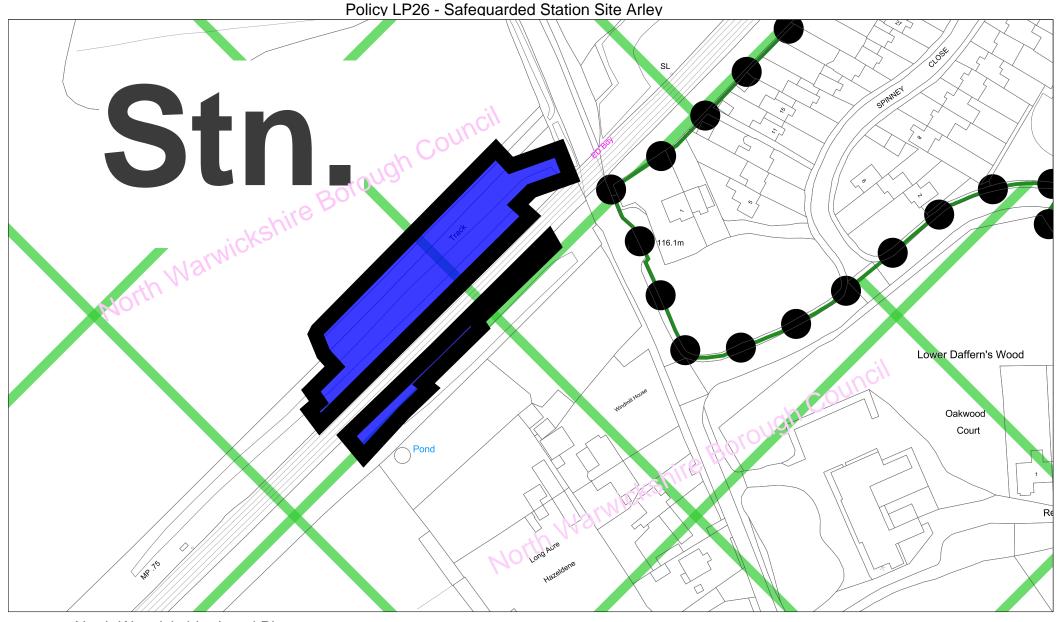

# Policy LP21 - Neighbourhood Centres

Date:03:09:21 North Warwickshire Local Plan September 2021 LP21 - Neighbourhood Centres

Date:03:09:21 Scale: 1:1250 North Warwickshire Local Plan September 2021 LP26 - Safeguarded Station sites