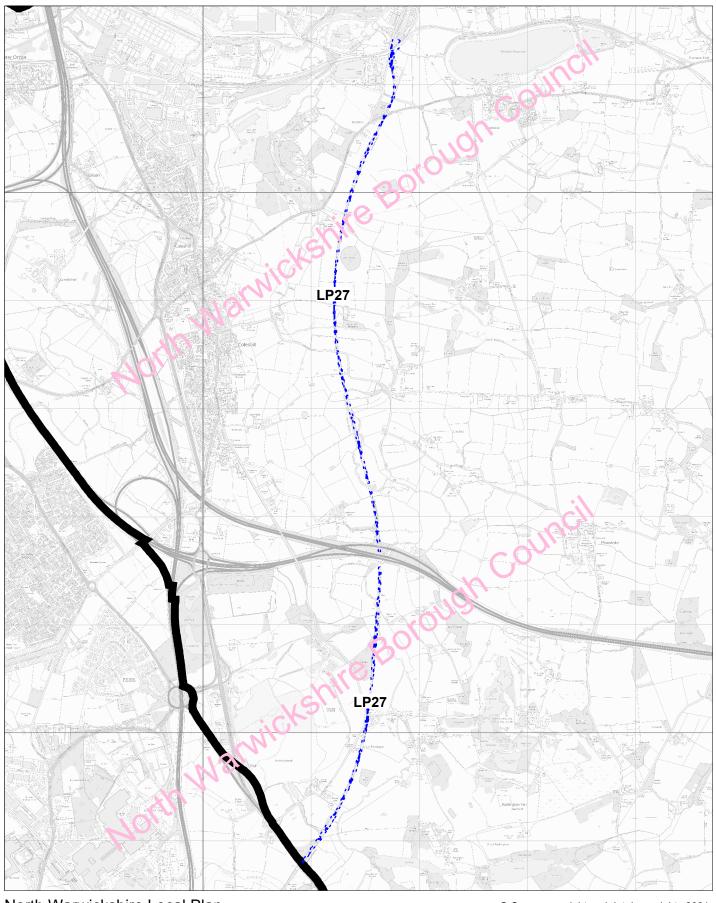

Policy LP27 - Railway Lines - Safeguarded Route - Former Hampton in Arden to Whitacre Rail Route

North Warwickshire Local Plan September 2021 LP27 - Railway Lines - Safeguarded Route