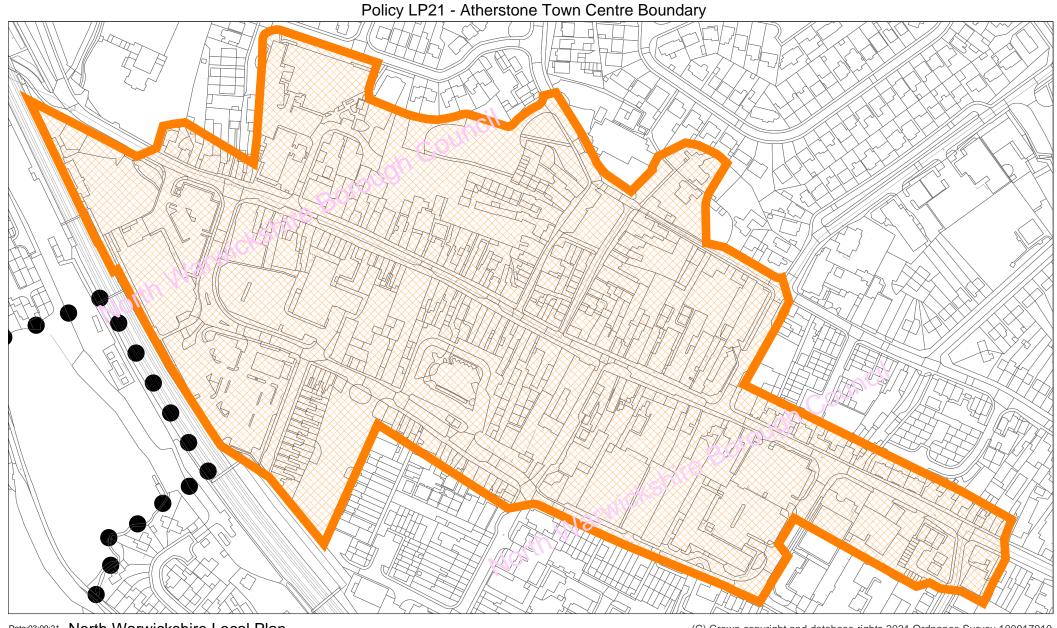

Area outlined in green dash subject to Plan Policy LP18

Date:03:09:21 North Warwickshire Local Plan Scale: 1:2750 September 2021 LP21 - Town Centre Boundary

(C) Crown copyright and database rights 2021 Ordnance Survey 100017910

**Town Centre Boundary** 