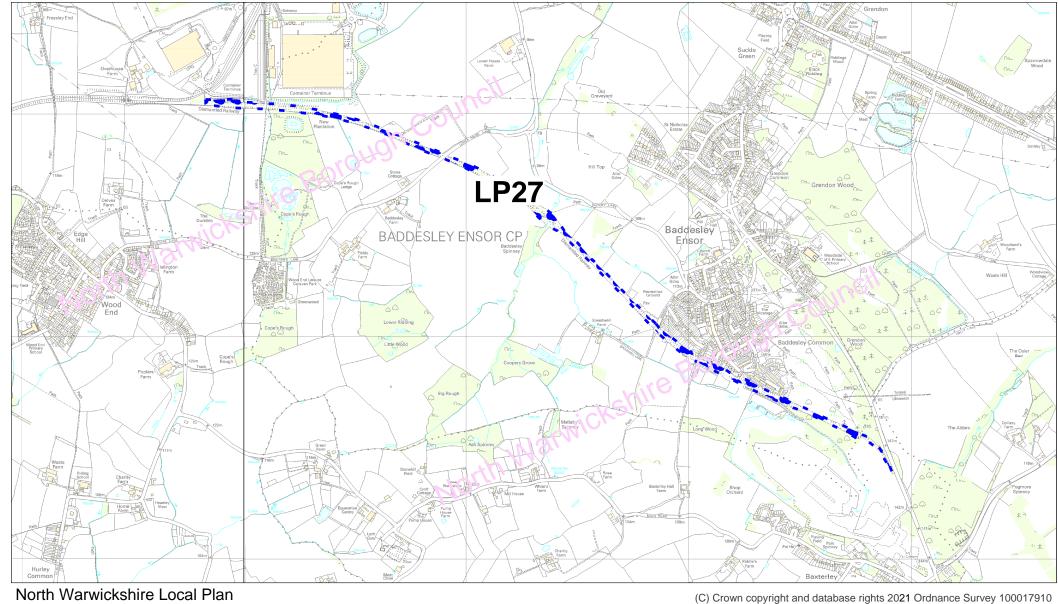

### Policy LP27 Railway Lines - Safeguarded Route - Former Rail Route from Baxterley to Birch Coppice

North Warwickshire Local Plan September 2021

LP27 - Railway Lines - Safeguarded Route

(6) 5:5:11 555, 19:11 4:14 44,45455 19:16 252