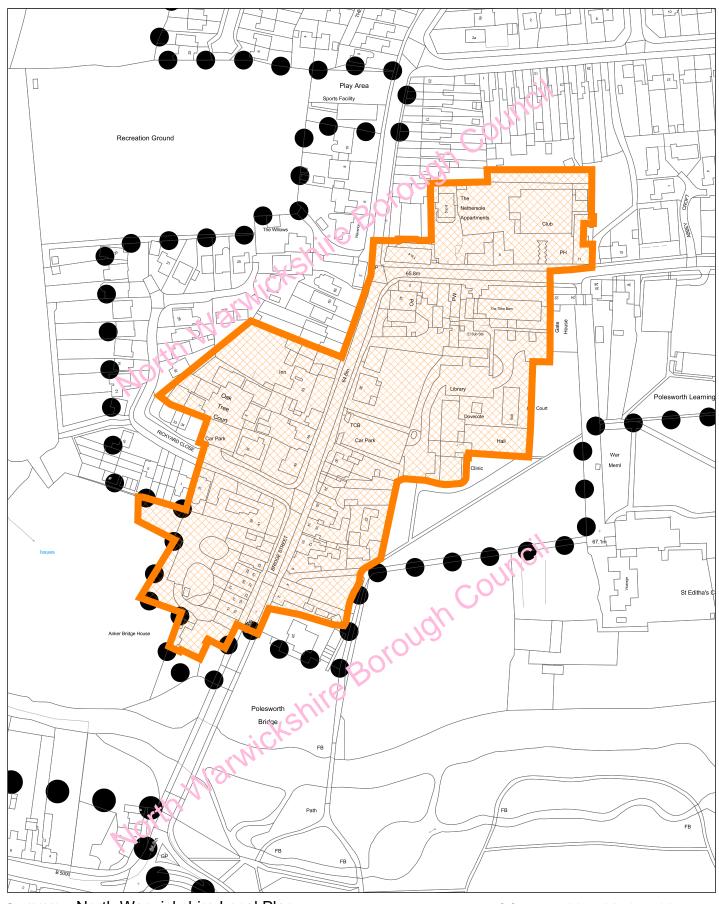

### Policy LP21 - Polesworth Town Centre Boundary

Date:03:09:21 Scale: 1:2000 North Warwickshire Local Plan September 2021 LP21 - Town Centre Boundary