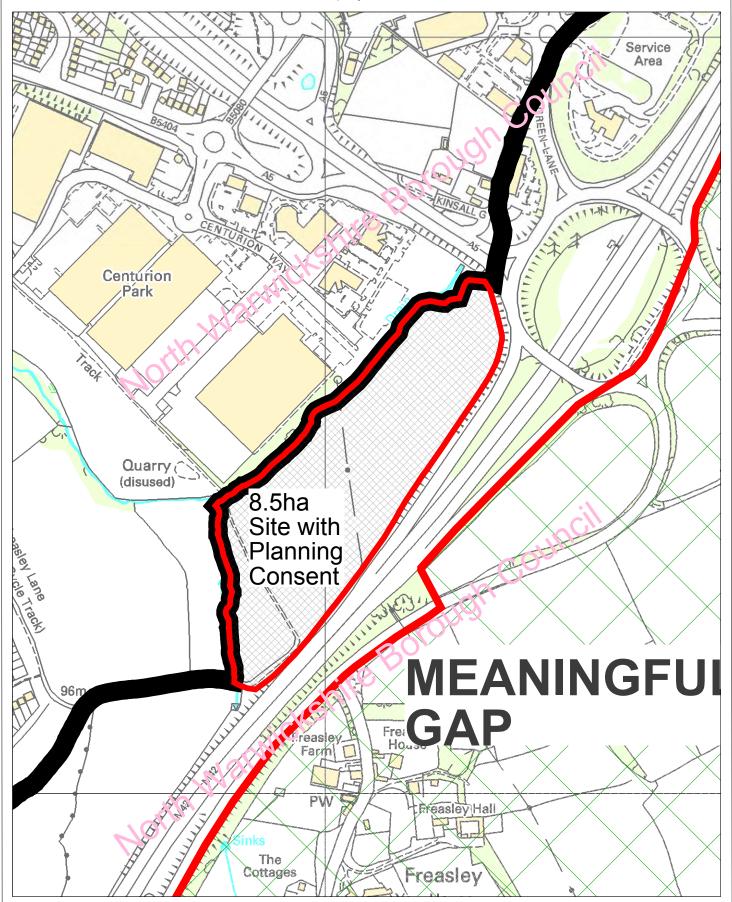

#### Centurion Park Employment Land - Dordon

North Warwickshire Draft Submission Local Plan Executive Board October 2017 Site Proposals

 $\ \ \, \ \ \,$  Crown copyright and database rights 2016 Ordnance Survey 100017910