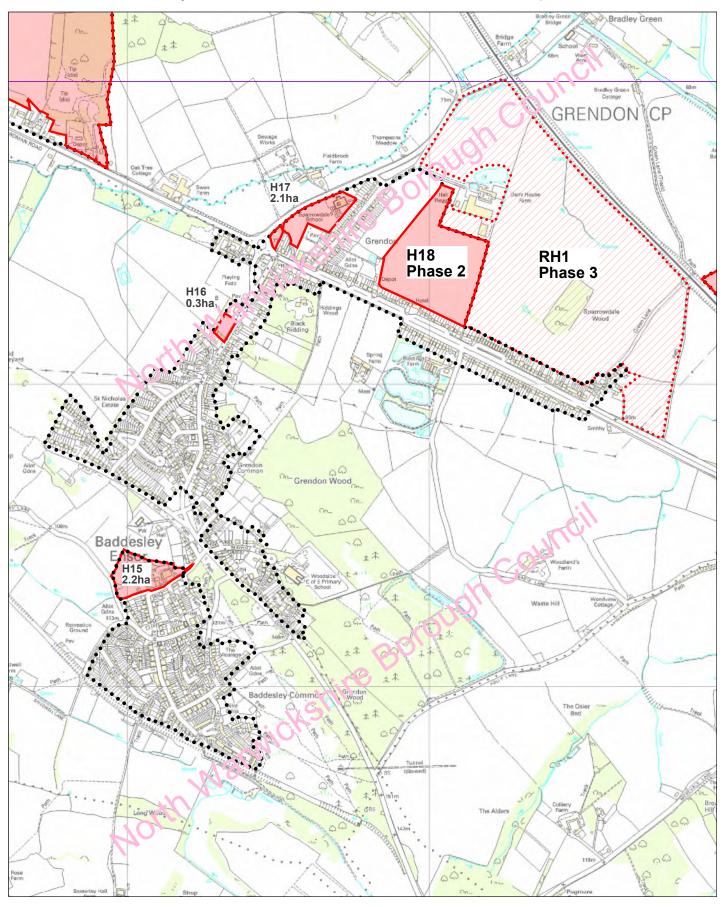

### Baddesley Ensor & Grendon - Allocated & Reserved Site Proposals

North Warwickshire © Crown copyright and database rights 2016 Ordnance Survey 100017910

Draft Submission Local Plan

Executive Board October 2017 Reserved Site RH1 shown hatched