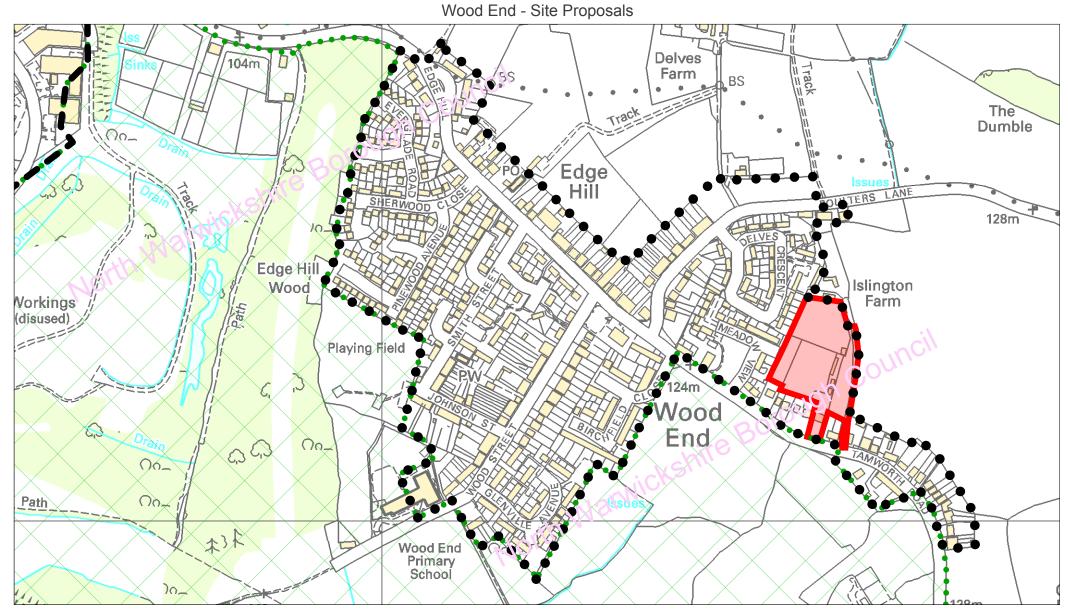

### Land adjoining Tamworth, west of Robey's Lane

North Warwickshire Draft Submission Local Plan Executive Board October 2017 Site Proposals