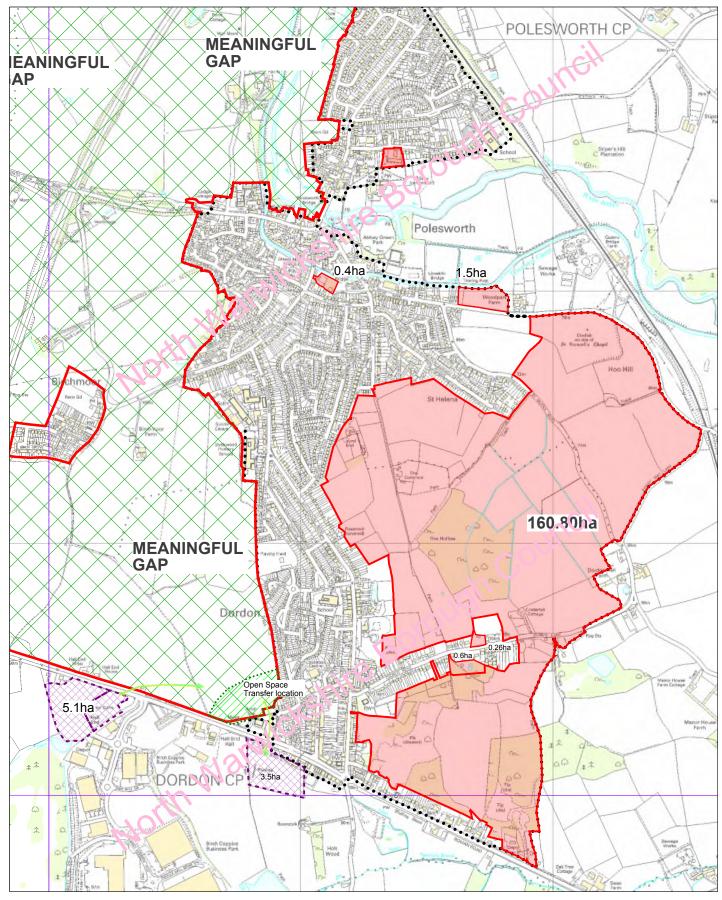

## Dordon & Polesworth Site Proposals - Housing & Employment

North Warwickshire Draft Submission Local Plan Executive Board October 2017