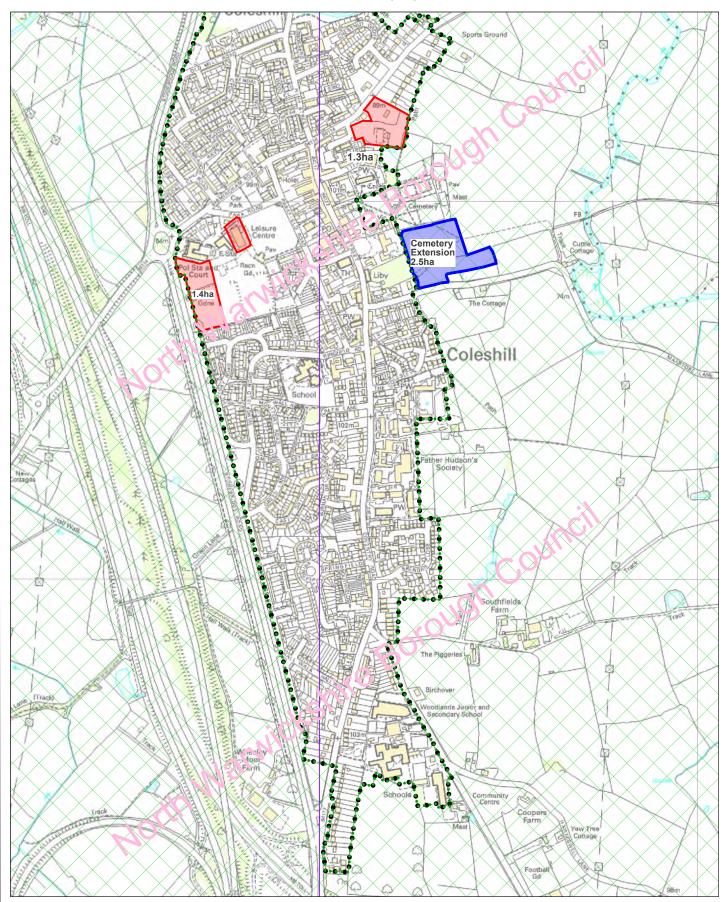

#### Coleshill south - site proposals

North Warwickshire Draft Submission Local Plan Executive Board October 2017