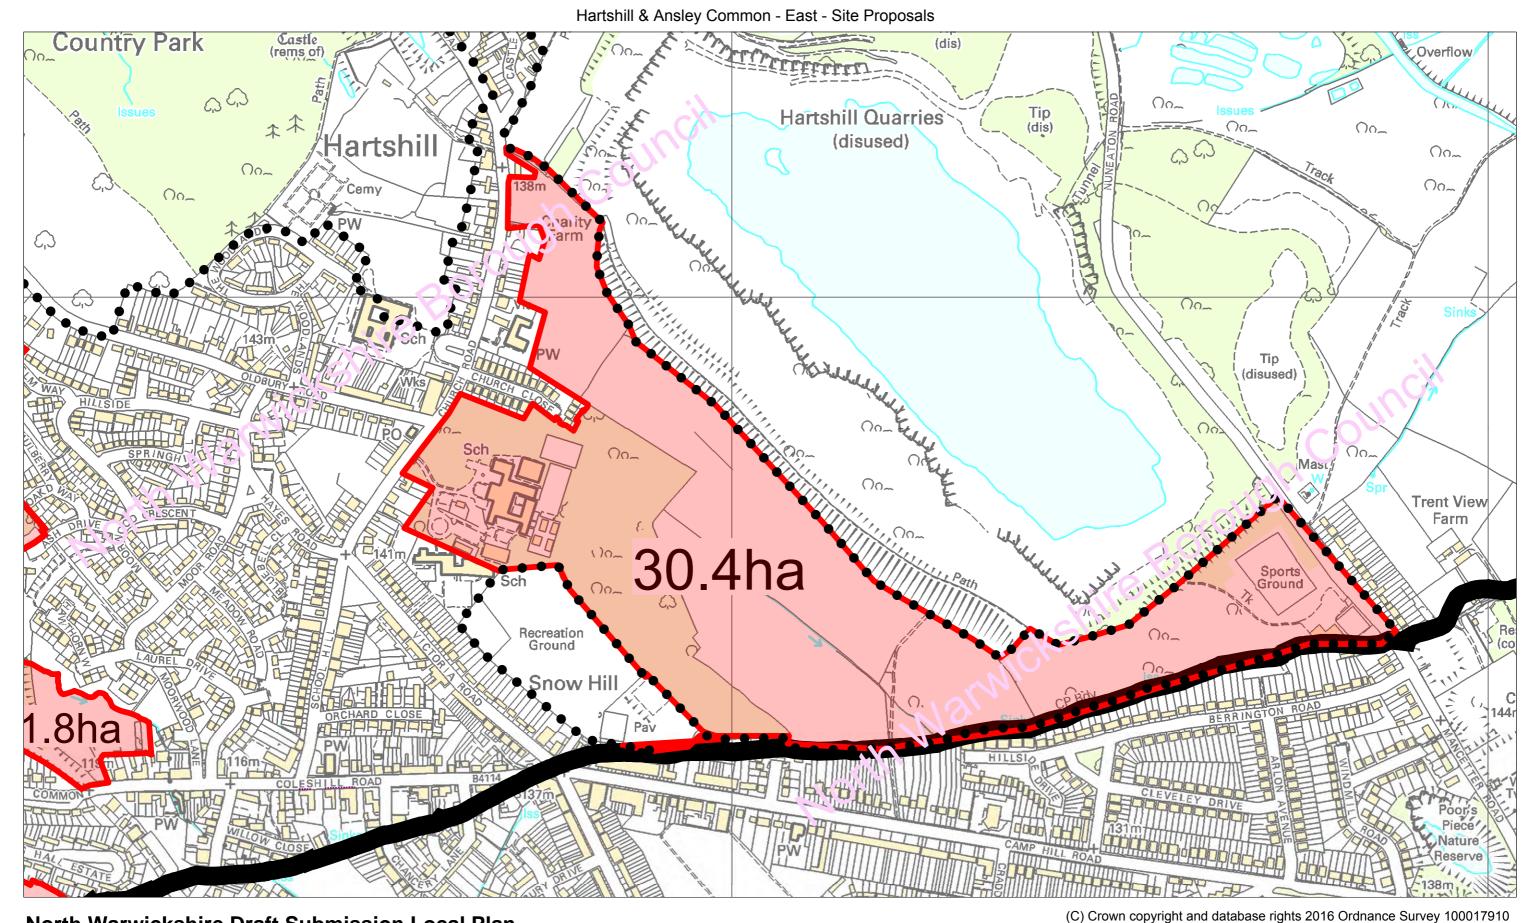

North Warwickshire Draft Submission Local Plan Executive Board October 2017 Site Proposals