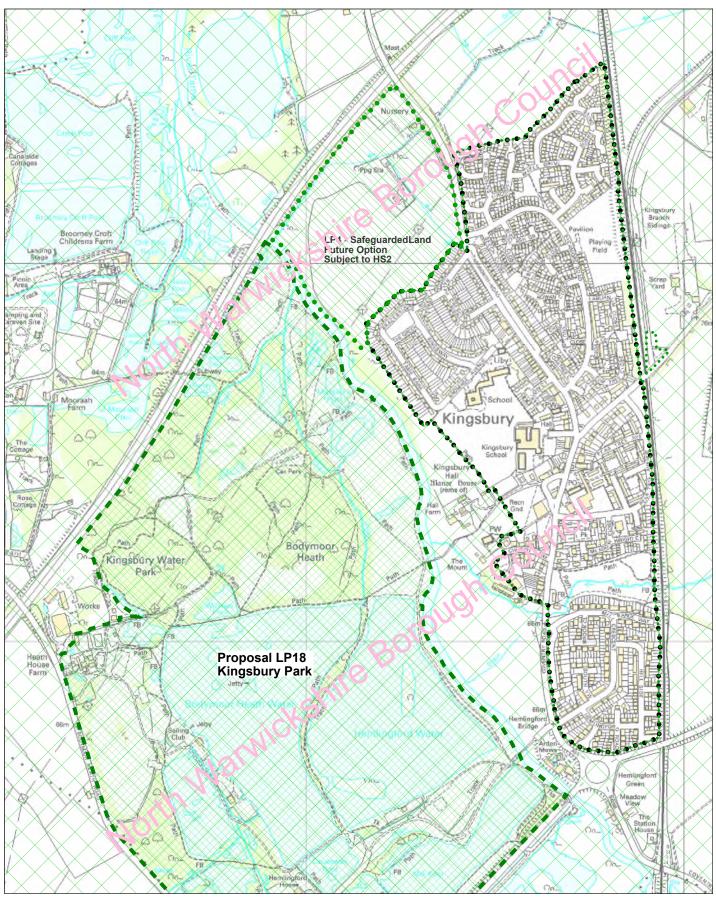

Kingsbury - Safeguarded Land and Development Boundary

North Warwickshire Draft Submission Local Plan Executive Board October 2017