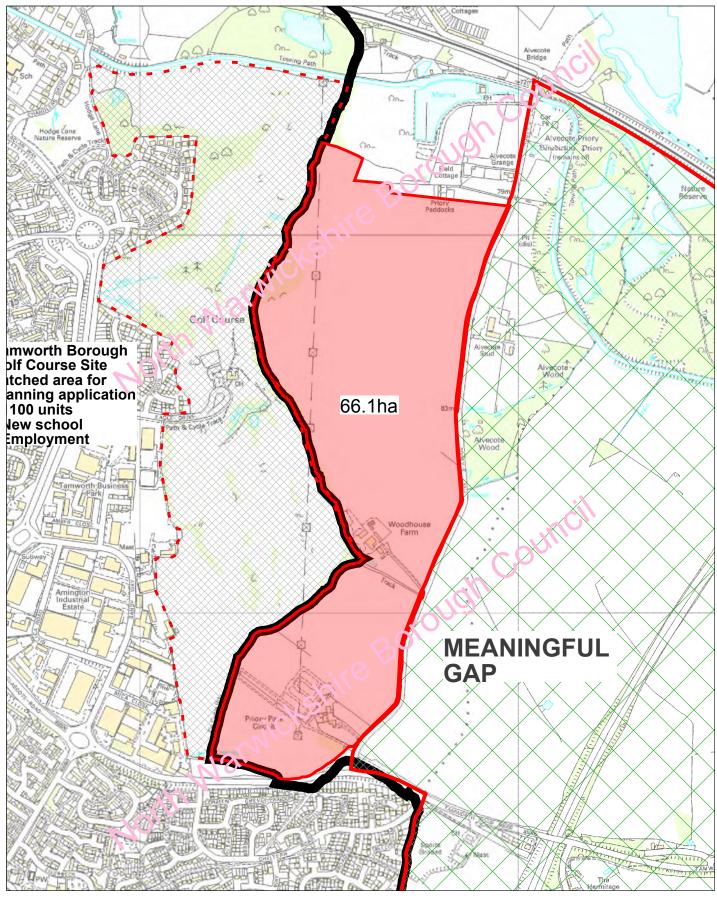

#### Coleshill south - site proposals

North Warwickshire Draft Submission Local Plan Executive Board October 2017