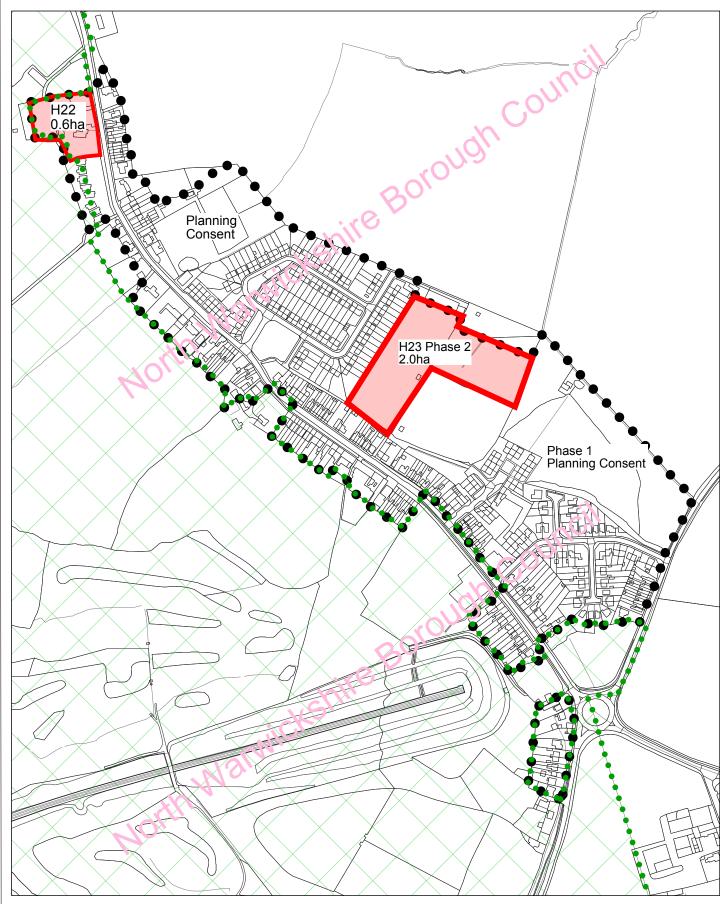

# Warton - Site Proposals Warton Allot averton louse, 81m Planning Consent Recreation Ground Allot Gdns H26 4.2ha Planning Consent H27 4.5ha 73m

North Warwickshire Draft Submission Local Plan Executive Board October 2017