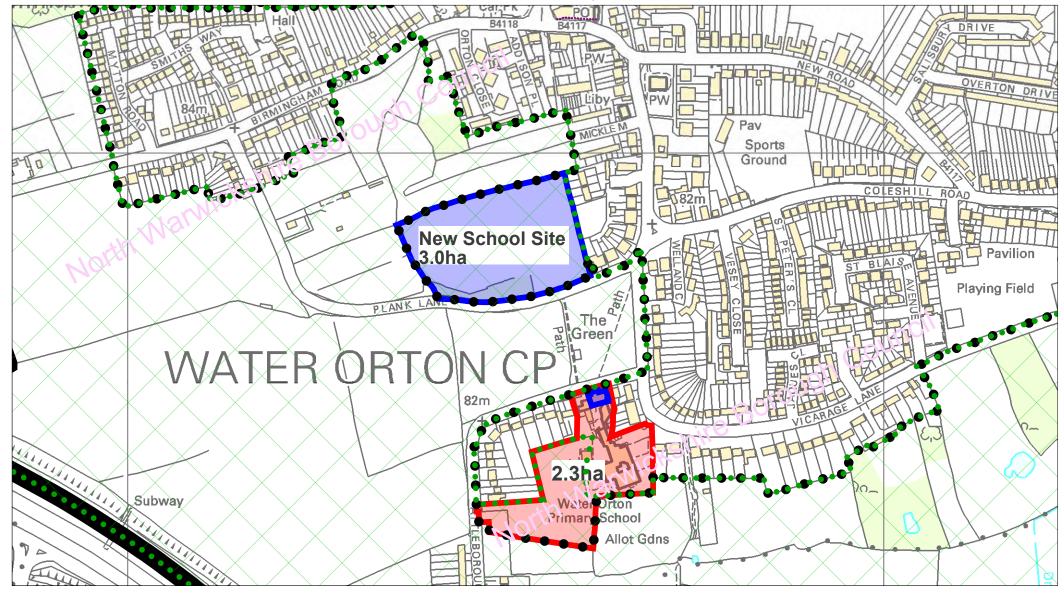

### Water Orton - Site Proposals

North Warwickshire Draft Submission Local Plan Executive Board October 2017 Site Proposals (C) Crown copyright and database rights 2016 Ordnance Survey 100017910

New school allocation and redevelopment of old school involve Green Belt release.Old school building to be retained.