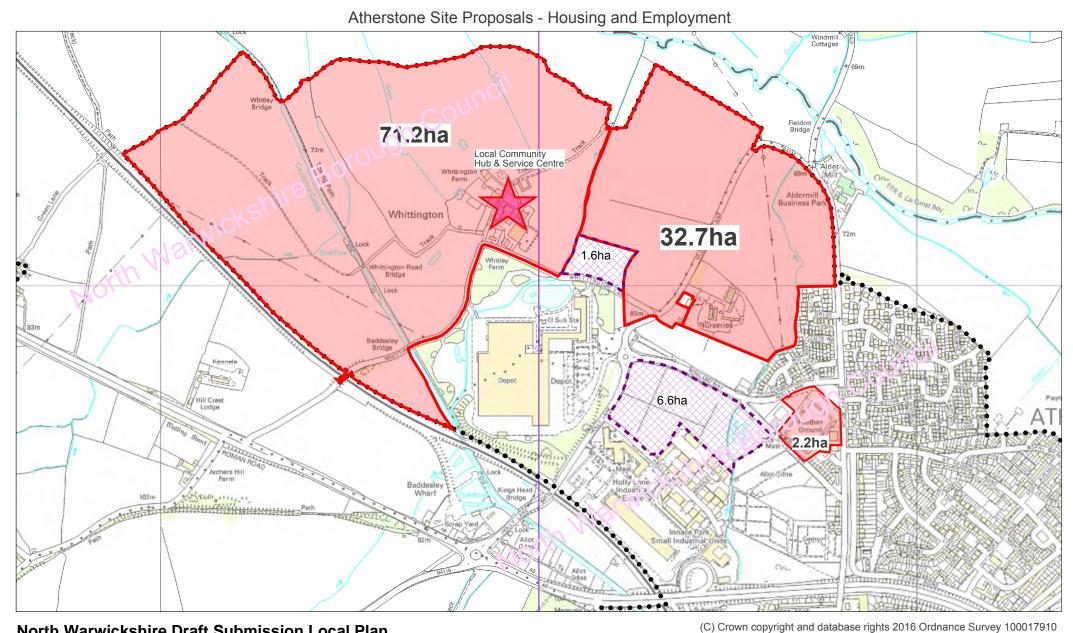

North Warwickshire Draft Submission Local Plan Executive Board October 2017 Site Proposals

North Warwickshire Borough Council