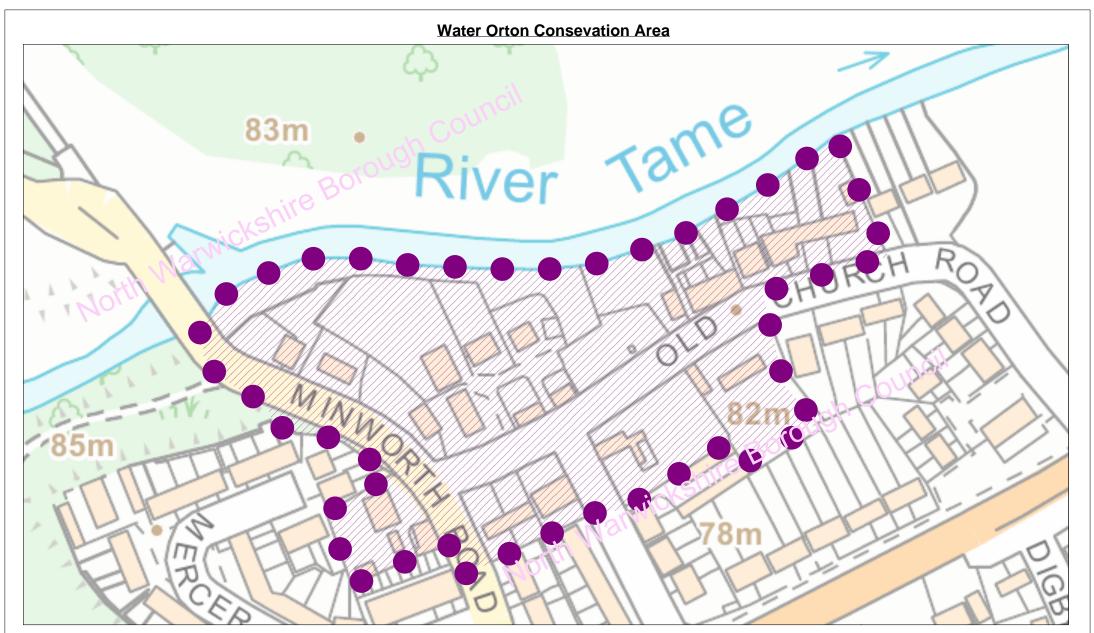

 $^{\odot}$  Crown copyright and database rights 2016 Ordnance Survey 100017910

(C) Crown copyright and database rights 2016 Ordnance Survey 100017910

(C) Crown copyright and database rights 2016 Ordnance Survey 100017910