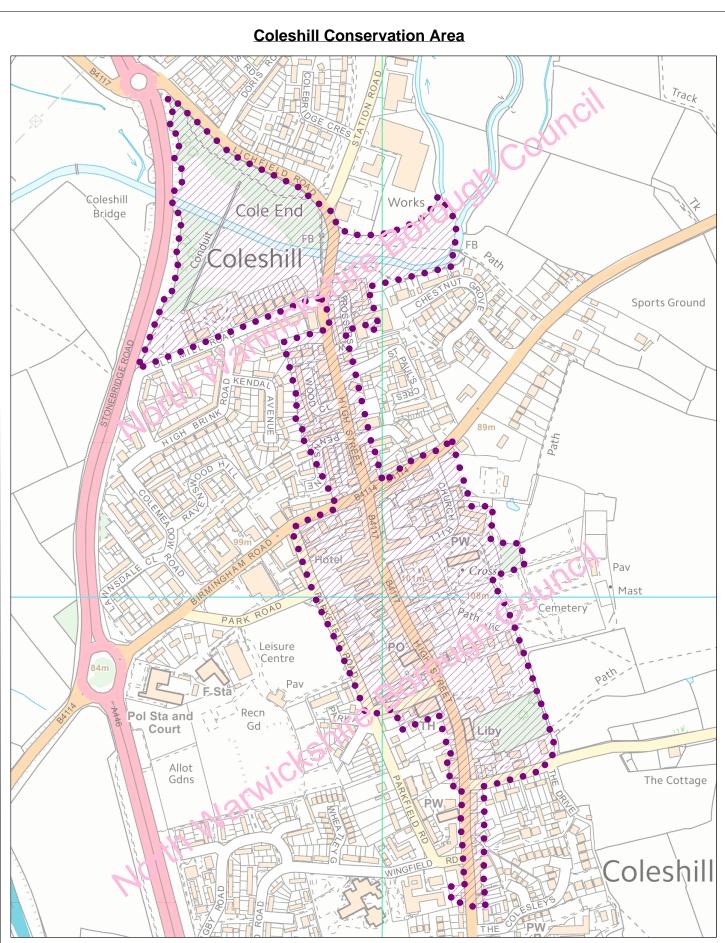

## Atherstone Conservation Area



North Warwickshire Draft Submission Local Plan Executive Board October 2017



North Warwickshire Borough Council



© Crown copyright and database rights 2016 Ordnance Survey 100017910











© Crown copyright and database rights 2016 Ordnance Survey 100017910





North Warwickshire Draft Submission Local Plan Executive Board October 2017





© Crown copyright and database rights 2016 Ordnance Survey 100017910





 $^{\odot}$  Crown copyright and database rights 2016 Ordnance Survey 100017910







(C) Crown copyright and database rights 2016 Ordnance Survey 100017910







(C) Crown copyright and database rights 2016 Ordnance Survey 100017910













(C) Crown copyright and database rights 2016 Ordnance Survey 100017910