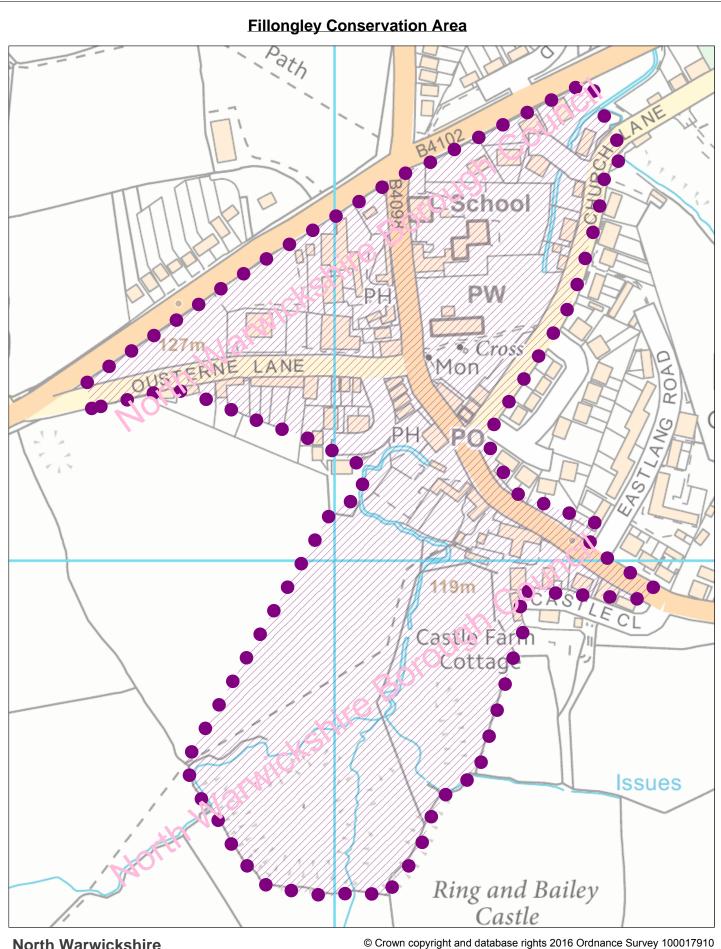

## Atherstone Conservation Area



North Warwickshire Draft Submission Local Plan Executive Board October 2017



North Warwickshire Borough Council



© Crown copyright and database rights 2016 Ordnance Survey 100017910











© Crown copyright and database rights 2016 Ordnance Survey 100017910





North Warwickshire Draft Submission Local Plan Executive Board October 2017





© Crown copyright and database rights 2016 Ordnance Survey 100017910





 $^{\odot}$  Crown copyright and database rights 2016 Ordnance Survey 100017910







(C) Crown copyright and database rights 2016 Ordnance Survey 100017910







(C) Crown copyright and database rights 2016 Ordnance Survey 100017910













(C) Crown copyright and database rights 2016 Ordnance Survey 100017910