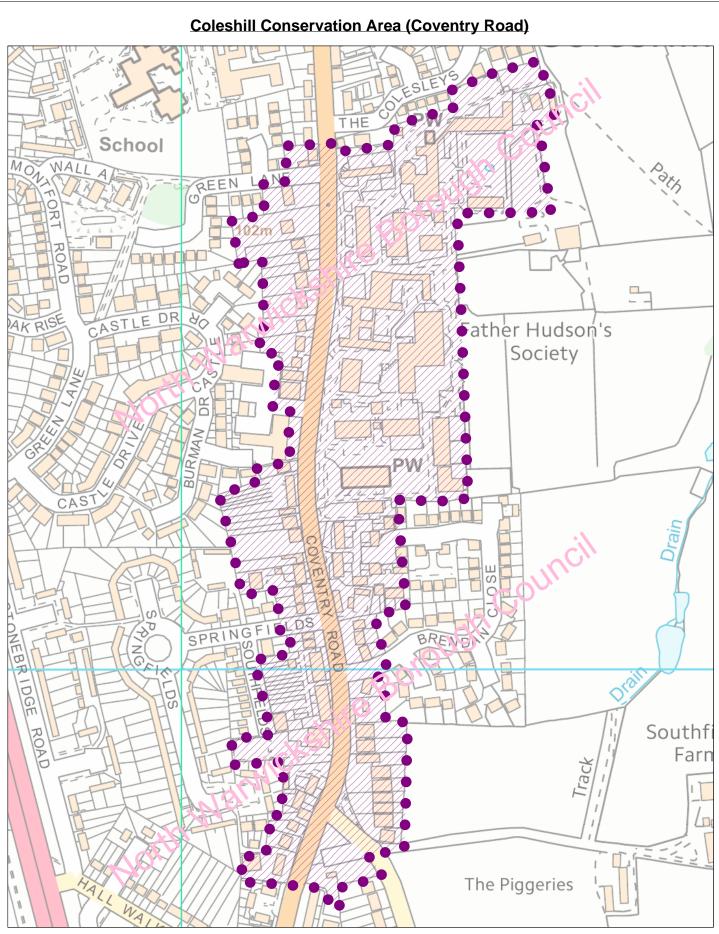

## Atherstone Conservation Area

North Warwickshire Draft Submission Local Plan Executive Board October 2017

North Warwickshire Borough Council

© Crown copyright and database rights 2016 Ordnance Survey 100017910