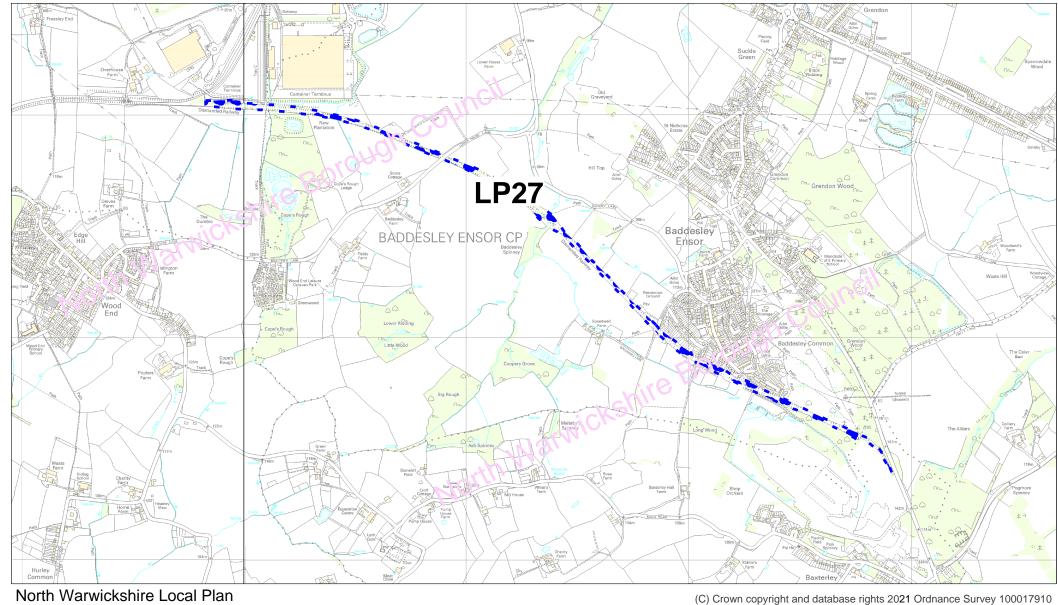

## Policy LP27 Railway Lines - Safeguarded Route - Former Rail Route from Baxterley to Birch Coppice

North Warwickshire Local Plan September 2021

LP27 - Railway Lines - Safeguarded Route

Policy LP27 - Railway Lines - Safeguarded Route - Former Hampton in Arden to Whitacre Rail Route