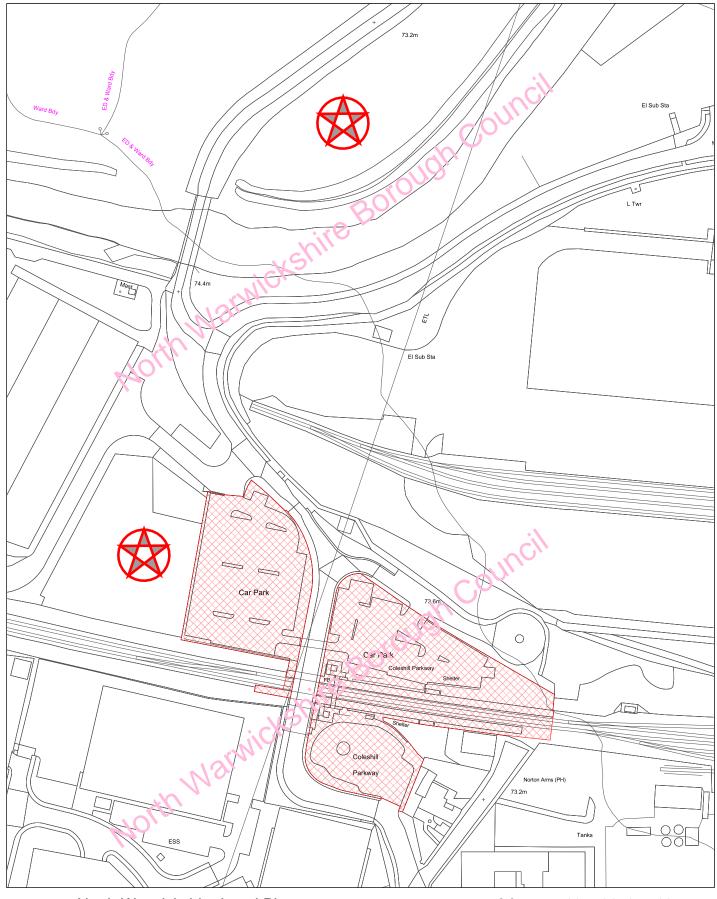

# Policy LP26 - Coleshill Station - Additional Parking - Areas of Search

Date:20:01:21 Scale: 1:1750 North Warwickshire Local Plan September 2021

LP26 - Areas of search for additional station parking