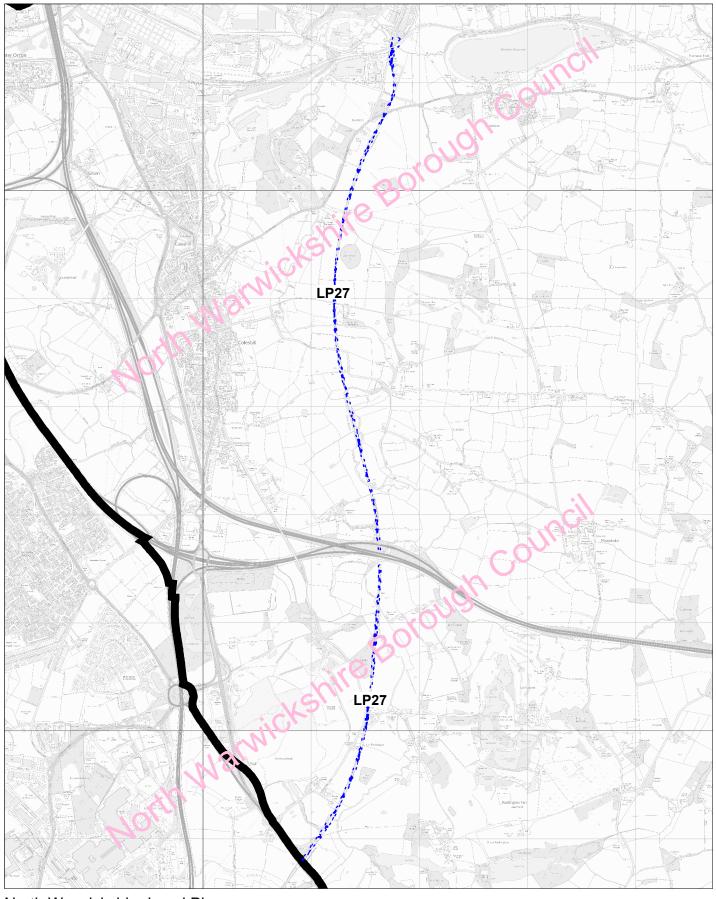

## Policy LP27 Railway Lines - Safeguarded Route - Former Rail Route from Baxterley to Birch Coppice

North Warwickshire Local Plan September 2021

LP27 - Railway Lines - Safeguarded Route

Policy LP27 - Railway Lines - Safeguarded Route - Former Hampton in Arden to Whitacre Rail Route

North Warwickshire Local Plan September 2021 LP27 - Railway Lines - Safeguarded Route