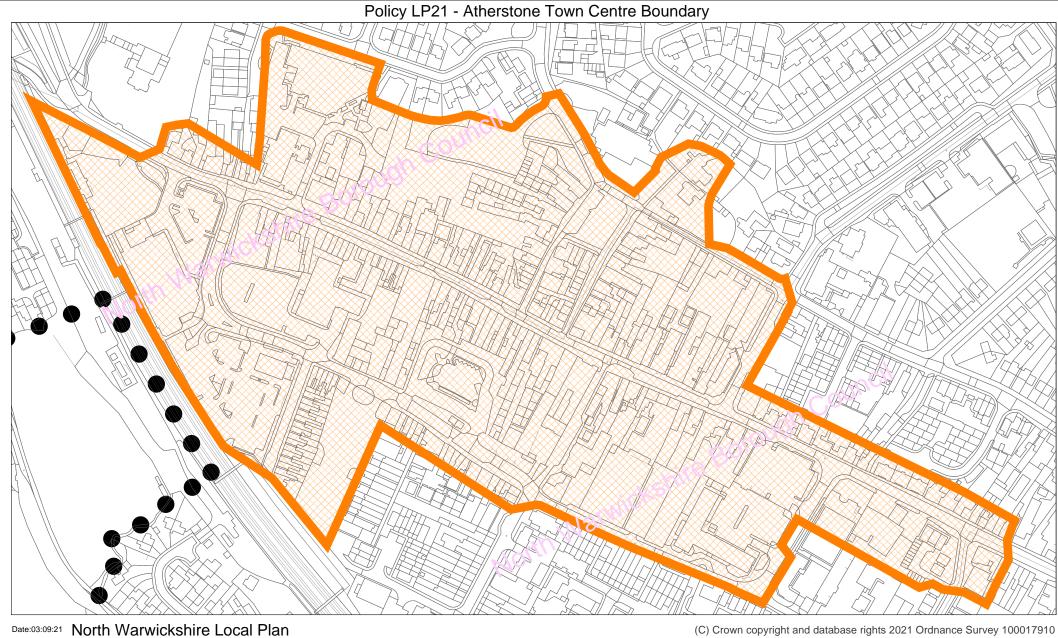

Area outlined in green dash subject to Plan Policy LP18

Scale: 1:2750 North Warwickshire Local Plan
Scale: 1:2750 September 2021
LP21 - Town Centre Boundary

(C) Crown copyright and database rights 2021 Ordinance Survey 100017910

Town Centre Boundary