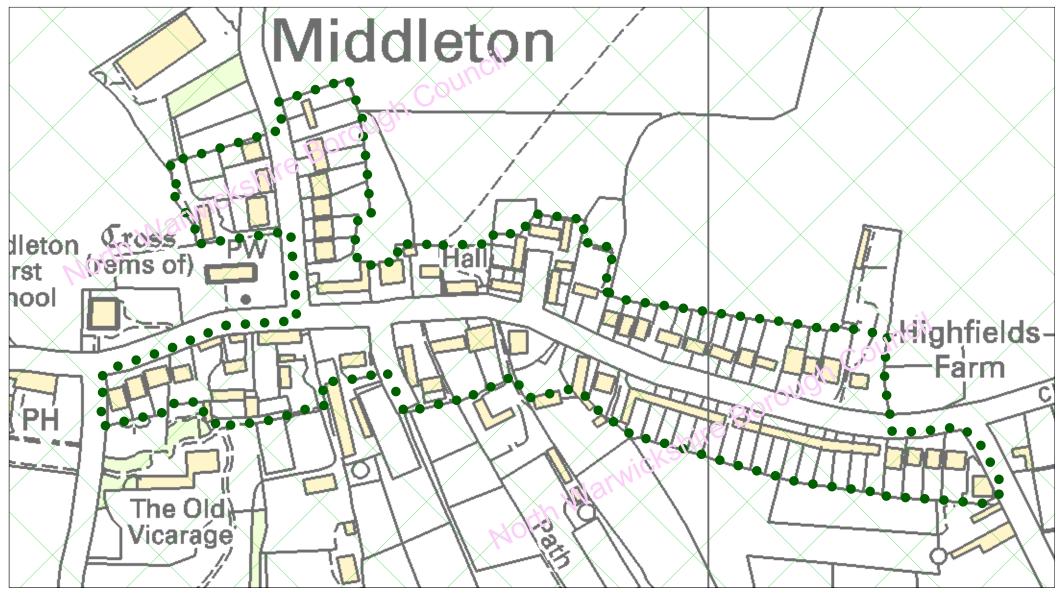

# Policy LP3 - Middleton - Green Belt Infill Boundary

North Warwickshire Local Plan September 2021 LP3 - Middleton - Green Belt Infill Boundary

Green Belt shown hatched. Green Belt Infill boundary shown dotted green.