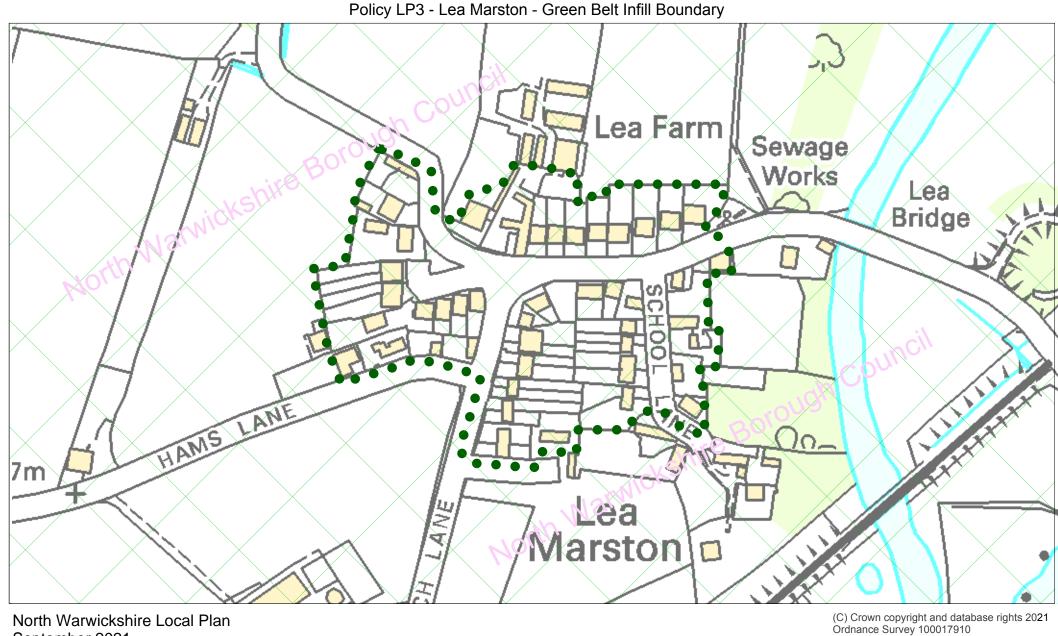

North Warwickshire Local Plan September 2021

LP3 - Lea Marston - Green Belt Infill Boundary Boundary

Green Belt shown hatched. Green Belt Infill boundary shown dotted green