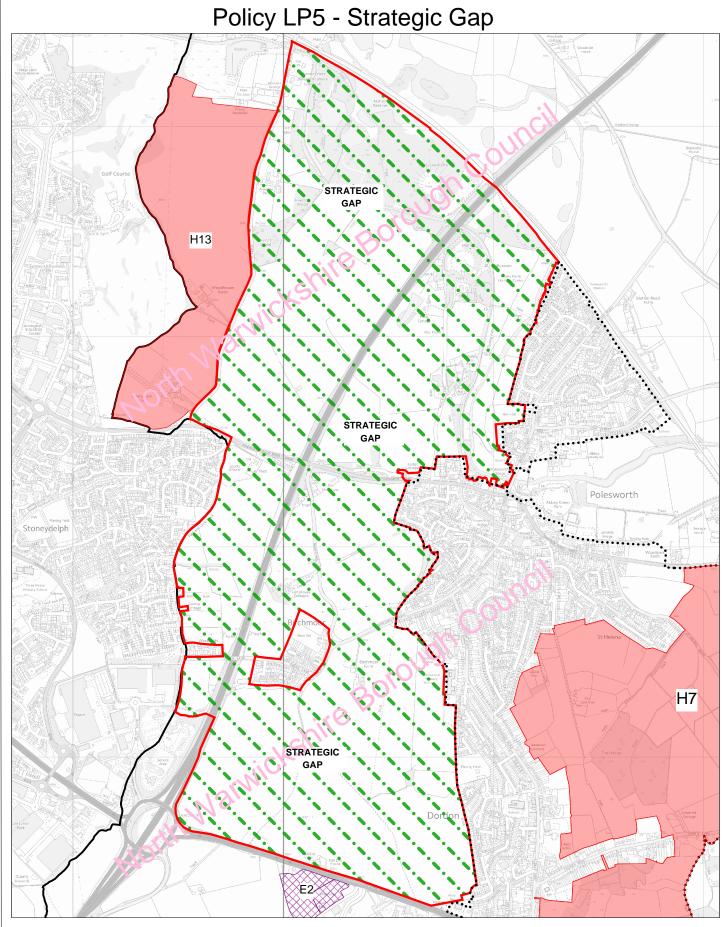

Date:02:09:21 Scale: 1:18000 North Warwickshire Local Plan September 2021 LP5 - Strategic Gap © Crown copyright and database rights 2021 Ordnance Survey 100017910

Strategic Gap
- shown green dash-dot, red boundary