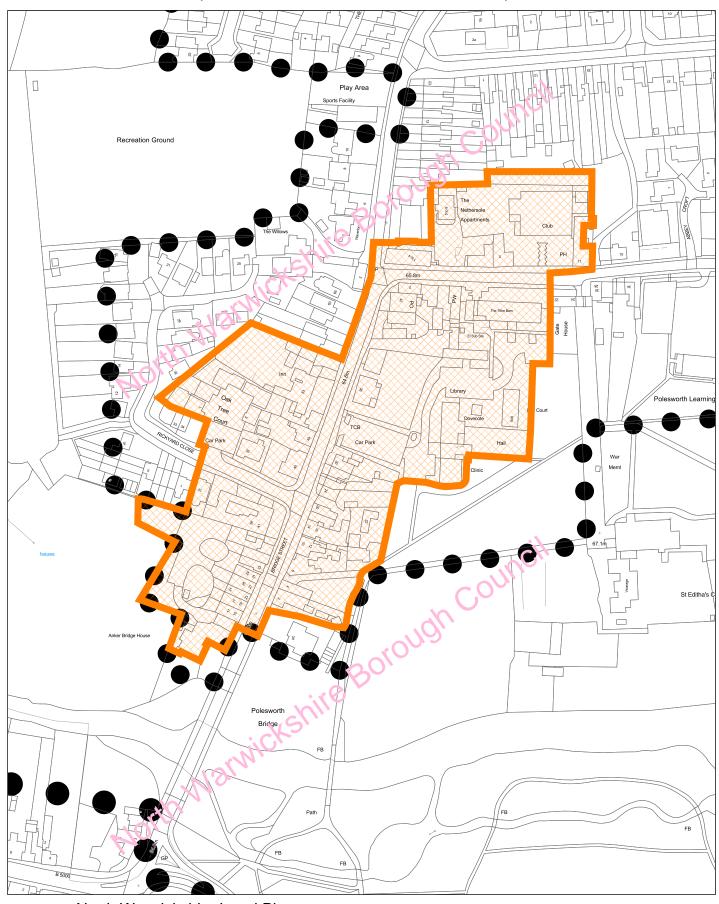

## Policy LP21 - Polesworth Town Centre Boundary

Date:03:09:21 Scale: 1:2000 North Warwickshire Local Plan September 2021 LP21 - Town Centre Boundary