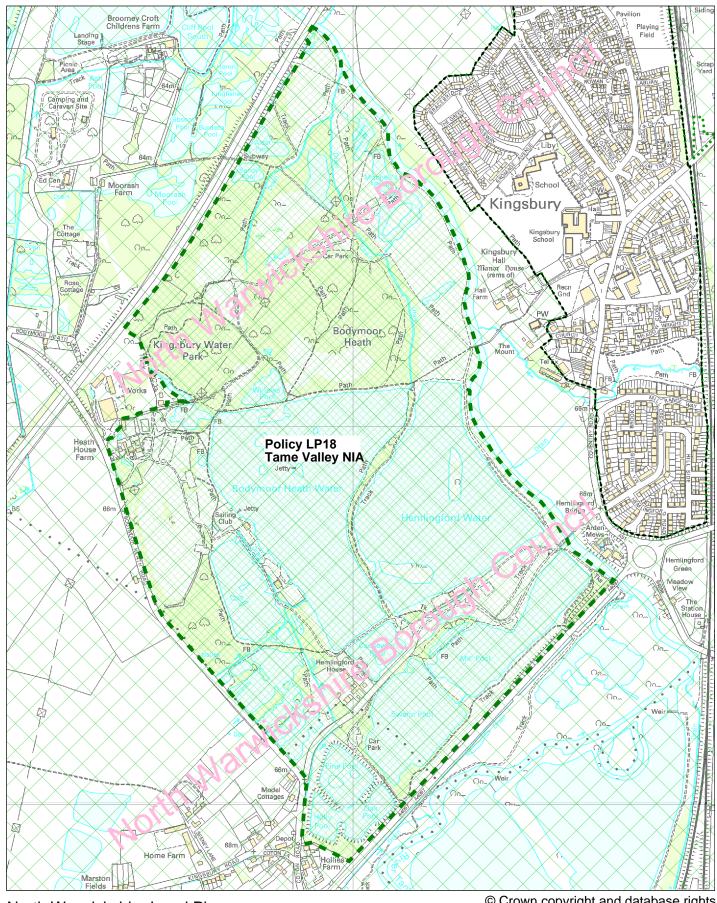

## Policy LP18 - Tame Valley Wetlands NIA including Kingsbury Water Park

North Warwickshire Local Plan September 2021 © Crown copyright and database rights 2021Ordnance Survey100017910

LP18 - Tame Valley Wetlands NIA including Kingsbury Water Park

Area outlined in green dash subject to Plan Policy LP18

Scale: 1:2750 North Warwickshire Local Plan
Scale: 1:2750 September 2021
LP21 - Town Centre Boundary

(C) Crown copyright and database rights 2021 Ordinance Survey 100017910