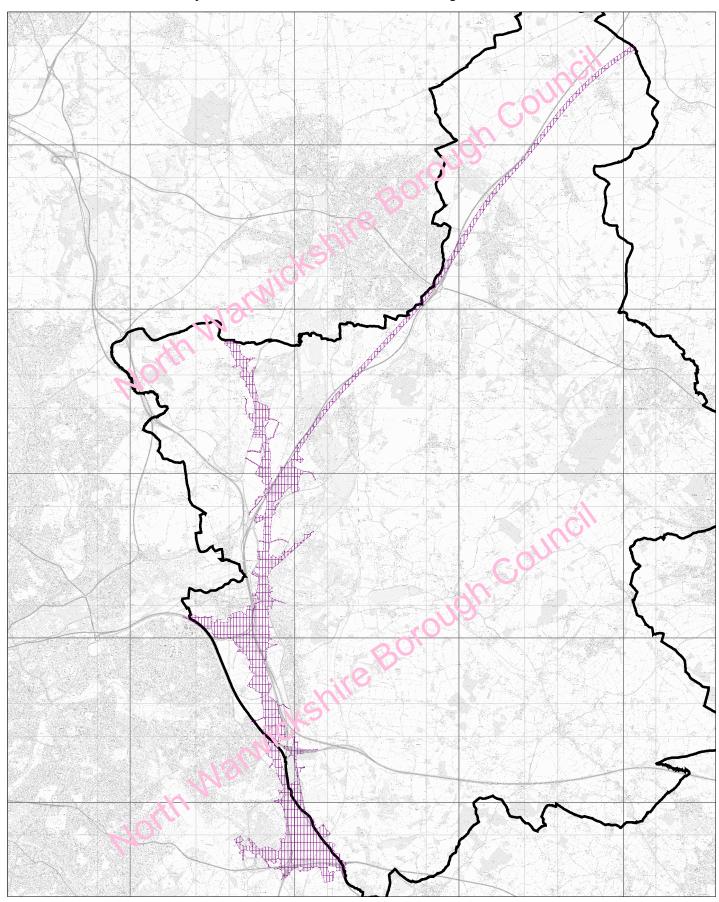

### Policy LP27 - HS2 Phase 1 and 2b - Safeguarded Route Area

North Warwickshire Local Plan September 2021 LP27 - Railway Lines - HS2 Safed

LP27 - Railway Lines - HS2 Safeguarded Route