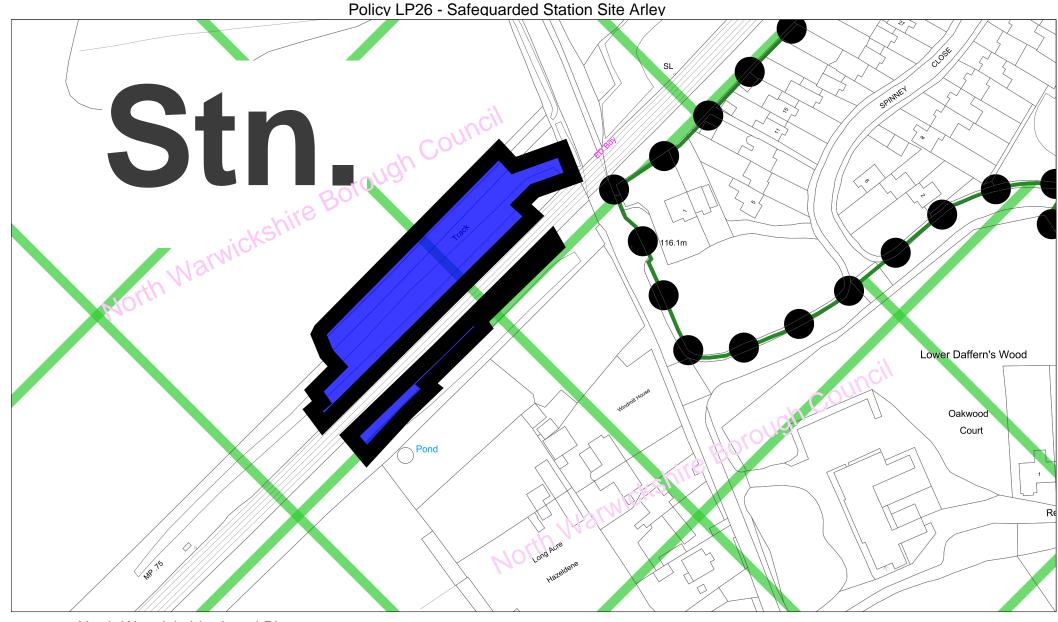

# Policy LP26 - Atherstone Station - Additional Parking Areas of Search

Date:20:01:21 Scale: 1:1250 North Warwickshire Local Plan September 2021

LP26 - Areas of search for additional station parking