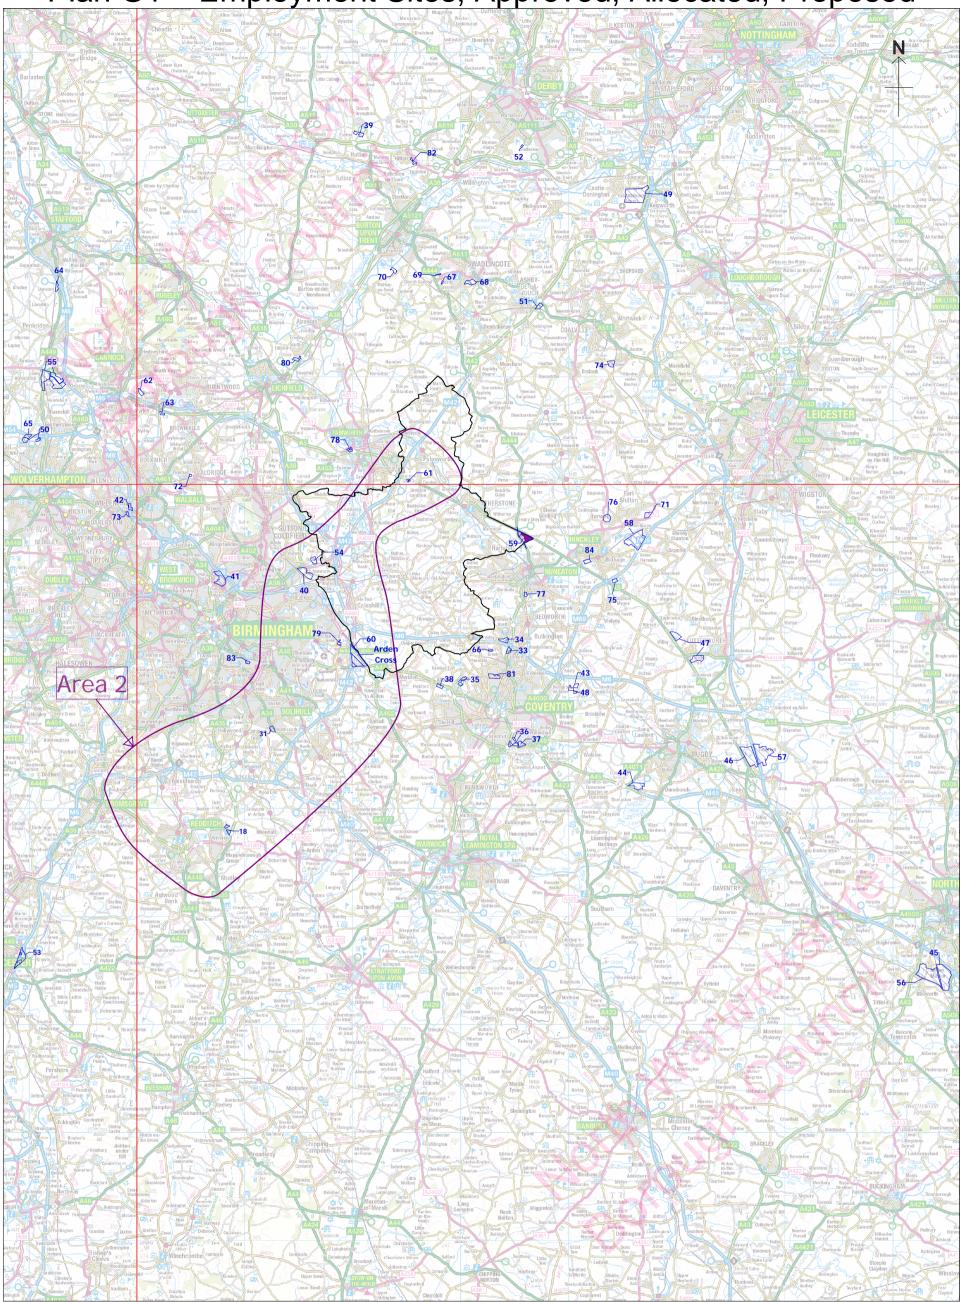

## Plan G1 – Employment Sites, Approved, Allocated, Proposed

North Warwickshire Borough Council Sites indicated in blue outline blue hatch area

(c) Crown Copyright and database rights 2024 Ordnance Survey AC0000823273

| Map Number and Doc<br>Ref No. XX | Location          | Site                                                                | Planning Status                                      | Planning Status Detail                                                           | Available Land/Buildings | Speculative<br>Buildings (1) / Under<br>Construction (2) | Total<br>Floorspace<br>(sqft) | Land / Not Constructed<br>Based on Brochure                                   | Developable<br>Land Yet To<br>Be Built Out | Details                                                               |
|----------------------------------|-------------------|---------------------------------------------------------------------|------------------------------------------------------|----------------------------------------------------------------------------------|--------------------------|----------------------------------------------------------|-------------------------------|-------------------------------------------------------------------------------|--------------------------------------------|-----------------------------------------------------------------------|
| 61                               | Area 2            | Land to the west of Birch                                           | Allocated                                            | Allocated in the NWLP                                                            | Yes                      |                                                          |                               | 5.1 ha / 548,969 sqft                                                         | (sqft)<br>219,583                          |                                                                       |
| 79                               | Area 2            | Coppice<br>Land adjacent<br>Birmingham Business                     | Allocated                                            | (2021)<br>Allocated in the Solihull<br>Local Plan (2013)                         | Yes                      |                                                          |                               | 9 ha / 968,751 sqft                                                           | 387,500                                    |                                                                       |
| 31                               | Area 2            | Park<br>TRW Stratford Road,                                         | Allocated                                            | Allocated in the Solihull                                                        | Yes                      |                                                          |                               | 18.5 ha / 1,991,323 sqft                                                      | 796,529                                    |                                                                       |
| Total<br>32                      | Area 2<br>Other   | Shirley<br>Land south of Fradley                                    | Allocated<br>Allocated                               | Local Plan (2013) Allocated in the Lichfield                                     | Yes                      |                                                          | 0                             | 18.2 ha / 1,959,031 sqft                                                      | <b>1,403,612</b><br>783,612                |                                                                       |
| 33                               | Other             | Park<br>Wilsons Lane                                                | Allocated                                            | Local Plan (2019)<br>Allocated in the Nuneaton<br>and Bedworth Borough           | Yes                      |                                                          |                               | 18 ha / 1,937,503 sqft                                                        | 775,001                                    |                                                                       |
| 34                               | Other             | Bowling Green Lane                                                  | Allocated                                            | Plan (2019)<br>Allocated in the Nuneaton<br>and Bedworth Borough<br>Plan (2019)  | Yes                      |                                                          |                               | 26 ha / 2,798,616 sqft                                                        | 1,119,446                                  |                                                                       |
| 35<br>36                         | Other             | Lyons Park                                                          | Allocated                                            | Allocated in the Coventry<br>City Local Plan (2017)                              | Yes                      |                                                          |                               | 19 ha / 2,045,142 sqft                                                        | 818,056                                    |                                                                       |
| 37                               | Other             | Whitley Business Park<br>Land at Baginton Fields                    | Allocated                                            | Allocated in the Coventry<br>City Local Plan (2017)<br>Allocated in the Coventry | Yes                      |                                                          |                               | 30 ha / 3,229,173 sqft<br>25 ha / 2,690,977 sqft                              | 1,291,669                                  |                                                                       |
| 38                               | Other             | and South East of<br>Whitley Business Park<br>A45 Eastern Green     | Allocated                                            | City Local Plan (2017)<br>Allocated in the Coventry                              | Yes                      |                                                          |                               | 15 ha / 1,614586 sqft                                                         | 645,834                                    | (part of mixed use site)                                              |
| 40                               | Other             | Prologis Park, Minworth                                             | Allocated                                            | City Local Plan (2017)<br>Allocated in the                                       | Yes                      |                                                          |                               | 32.5 ha / 3,498,270 sqft                                                      | 1,399,308                                  |                                                                       |
| 41                               | Other             | The Hub, Witton                                                     | Allocated                                            | Birmingham Local Plan<br>(2017)<br>Allocated in the                              | Yes                      |                                                          |                               | 29 ha / 3,121,534 sqft                                                        | 1,248,614                                  |                                                                       |
|                                  |                   |                                                                     |                                                      | Birmingham Local Plan<br>(2017)                                                  |                          |                                                          |                               |                                                                               |                                            |                                                                       |
| 78                               | Other             | Land south of the A5,<br>Bitterscote South                          | Allocated                                            | Allocated in the<br>Tamoworth Local Plan<br>(2016)                               | Yes                      |                                                          |                               | 9.8 ha / 1,054,863 sqft                                                       | 421,945                                    |                                                                       |
| 39                               | Other             | Dove Valley Park                                                    | Allocated                                            | Allocated in the South<br>Derbyshire Local Plan                                  | Yes                      |                                                          |                               | 28.3 ha / 3,046,186 sqft                                                      | 1,218,474                                  |                                                                       |
| 80                               | Other SEE site 32 | Land east of A38                                                    | Allocated                                            | (2016)<br>Allocated in the Lichfield<br>Local Plan (2019)                        | Yes                      |                                                          |                               | 5.1 ha / 548,959 sqft                                                         | 219,584                                    |                                                                       |
| 77                               | Other             | Coventry Road                                                       | Allocated                                            | Allocated in the Nuneaton<br>and Bedworth Borough                                | Yes                      |                                                          |                               | 9 ha / 968,751 sqft                                                           | 387,900                                    |                                                                       |
| 66                               | Other             | Prologis Extension                                                  | Allocated                                            | Plan (2019)<br>Allocated in the Nuneaton<br>and Bedworth Borough                 | Yes                      |                                                          |                               | 5.3 ha / 570,487 sqft                                                         | 228,195                                    |                                                                       |
| 81                               | Other             | Whitmore Park                                                       | Allocated                                            | Plan (2019)<br>Allocated in the Coventry                                         | Yes                      |                                                          |                               | 8 ha / 861,112 sqft                                                           | 344,445                                    | (part of mixed use site)                                              |
| 67                               | Other             | Cadley Hill, Swadlincote                                            | Allocated                                            | City Local Plan (2017)<br>Allocated in the South                                 | Yes                      |                                                          |                               | 8 ha / 861,112 sqft                                                           | 344,445                                    |                                                                       |
|                                  |                   |                                                                     |                                                      | Derbyshire Local Plan<br>(2016)                                                  |                          |                                                          |                               |                                                                               |                                            |                                                                       |
| 82                               | Other             | Hilton                                                              | Allocated                                            | Allocated in the South<br>Derbyshire Local Plan<br>(2016)                        | Yes                      |                                                          |                               | 7 ha / 753,473 sqft                                                           | 301,389                                    |                                                                       |
| 68                               | Other             | Woodville Regeneration<br>Area                                      | Allocated                                            | Allocated in the South<br>Derbyshire Local Plan                                  | Yes                      |                                                          |                               | 12 ha / 1,291,668 sqft                                                        | 516,667                                    |                                                                       |
| 69                               | Other             | Tetron Point                                                        | Allocated                                            | (2016)<br>Allocated in the South<br>Derbyshire Local Plan                        | Yes                      |                                                          |                               | 8.08 ha / 869,723 sqft                                                        | 347,889                                    |                                                                       |
| 70                               | Other             | Former Drakelow Power<br>Station                                    | Allocated                                            | (2016)<br>Allocated in the South<br>Derbyshire Local Plan                        | Yes                      |                                                          |                               | 12 ha / 1,291,668 sqft                                                        | 516,667                                    |                                                                       |
| 83                               | Other             | Signal Point                                                        | Allocated                                            | (2016)<br>Allocated in the<br>Birmingham Local Plan                              | Yes                      |                                                          |                               | 7.64 ha / 822,362 sqft                                                        | 328,945                                    |                                                                       |
| 71                               | Other             | Earl Shilton SUE                                                    | Allocated                                            | (2017)<br>Allocated in the Hinckley<br>Local Plan (2009)                         | Yes                      |                                                          |                               | 10 ha / 1,076,391 sqft                                                        | 430,556                                    |                                                                       |
| 72                               | Other             | Former Mckechnie                                                    | Allocated (Vacant<br>Potential High Quality          | Allocated in the SAD<br>Walsall DPD (2019)                                       | Yes                      |                                                          |                               | 6.34 ha / 682,431 sqft                                                        | 272,972                                    |                                                                       |
| 73                               | Other             | Brass, Middlemore Lane<br>Aldridge<br>James Bridge                  | Land)<br>Allocated (Vacant                           | Allocated in the SAD                                                             | Yes                      |                                                          |                               | 8.12 ha / 874,029 sqft                                                        | 349,612                                    |                                                                       |
| 42                               | Other             | Gasholders & South of<br>Gasholders, Darlaston<br>Former IMI Works, | Potential High Quality<br>Land)<br>Allocated (Vacant | Walsall DPD (2019)<br>Allocated in the SAD                                       | Yes                      |                                                          |                               | 13.64 ha / 1,468,197 sqft                                                     | 587,279                                    |                                                                       |
| Total                            |                   | Reservoir Road, Walsall<br>(Part of Phoenix 10)                     | Potential High Quality<br>Land)                      | Walsall DPD (2019)                                                               |                          |                                                          | 0                             |                                                                               | 19,126,994                                 |                                                                       |
| 18                               | Area 2            | Redditch Gateway                                                    | Permission granted                                   |                                                                                  | Yes                      |                                                          |                               | From June 2021 Google<br>Earth:                                               | 450,921                                    |                                                                       |
|                                  |                   |                                                                     |                                                      |                                                                                  |                          |                                                          |                               | Unit 1 - 289,011 sqft<br>Unit 2 - 161,910 sqft                                |                                            |                                                                       |
|                                  |                   |                                                                     |                                                      |                                                                                  |                          |                                                          |                               | Unit 1/2 combined = 450,921 sqft                                              |                                            |                                                                       |
| 54                               | Area 2            | Peddimore                                                           | Permission granted                                   | 2/9/2019 (Ref:                                                                   | Yes                      |                                                          |                               | As of May 2023 Google                                                         | 1,658,250                                  | Opportunity to combine Zone A (2) (3)                                 |
|                                  |                   |                                                                     |                                                      | 2019/00108/PA)                                                                   |                          |                                                          |                               | Earth:<br>Zone A (1) - 180,500 sqft                                           |                                            | and (4) to create 1,400,000 sqft unit (see<br>Peddimore 400 brochure) |
|                                  |                   |                                                                     |                                                      |                                                                                  |                          |                                                          |                               | (Build to Suit)<br>Zone A (2) - 151,750 sqft<br>Zone A (3) - 70,000 sqft      |                                            |                                                                       |
|                                  |                   |                                                                     |                                                      |                                                                                  |                          |                                                          |                               | Zone A (4) - 145,500 sqft<br>Zone B (1) - 1,000,000                           |                                            |                                                                       |
|                                  |                   |                                                                     |                                                      |                                                                                  |                          |                                                          |                               | sqft<br>Zone B (2) - 110,500 sqft                                             |                                            |                                                                       |
|                                  |                   |                                                                     |                                                      |                                                                                  |                          |                                                          |                               | Zone A 2/3/4 combined =<br>367,200 sqft                                       |                                            |                                                                       |
|                                  |                   |                                                                     |                                                      |                                                                                  |                          |                                                          |                               | SS. jEUU Byit                                                                 |                                            |                                                                       |
| Total<br>48                      | Area 2<br>Other   | Apollo Ansty Phase II                                               | Permission Granted<br>Permission granted             |                                                                                  | Yes                      |                                                          | 0                             | As of May 2023 Google                                                         | <b>2,109,171</b><br>805,625                | Apollo 4 available Feb 2024, Apollo 5, 6                              |
|                                  |                   | (Ansty Park)                                                        |                                                      |                                                                                  |                          |                                                          |                               | Earth:<br>Apollo 4 - 172,407 sqft                                             |                                            | and 7 available March 2024                                            |
|                                  |                   |                                                                     |                                                      |                                                                                  |                          |                                                          |                               | Apollo 5 - 301,591 sqft<br>Apollo 6 - 269,882 sqft<br>Apollo 7 - 117,076 sqft |                                            |                                                                       |
|                                  |                   |                                                                     |                                                      |                                                                                  |                          |                                                          |                               | Unit 5/6/7 could be<br>combined = 688,549 sqft                                |                                            |                                                                       |
| 44                               | Other             | Symmetry Park, Rugby<br>(Tritax)                                    | Permission granted                                   |                                                                                  | Yes                      |                                                          |                               | As of August 2023<br>Google Earth:                                            | 899,231                                    | Website says units 5/6/7 under construction                           |
|                                  |                   | (                                                                   |                                                      |                                                                                  |                          |                                                          |                               | Unit 5 - 390,694 sqft                                                         |                                            | Series donor                                                          |
|                                  |                   |                                                                     |                                                      |                                                                                  |                          |                                                          |                               | Unit 6 - 338,064 sqft<br>Unit 7 - 170,473 sqft                                |                                            |                                                                       |
|                                  |                   |                                                                     |                                                      |                                                                                  |                          |                                                          |                               | Unit 5/6/7 could be<br>combined = 899,231 sqft                                |                                            |                                                                       |
| 46                               | Other             | DIRFT III                                                           | Permission granted                                   |                                                                                  | Yes                      | DIRFT DC327 unit -<br>327,689 sqft (1)                   | 327,689                       | As of Google Earth<br>August 2023:                                            | 696,000                                    |                                                                       |
|                                  |                   |                                                                     |                                                      |                                                                                  |                          |                                                          |                               | Plot D - 40 acres /<br>1,742,400                                              |                                            |                                                                       |