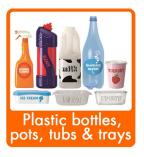

## Your recycling guide

Use your red-lidded bin to recycle:

Put items loose in your recycling bin. No bags please.