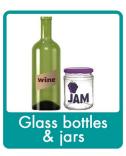

## Your recycling guide

Use your red-lidded bin to recycle:

Put items loose in your recycling bin. No bags please.