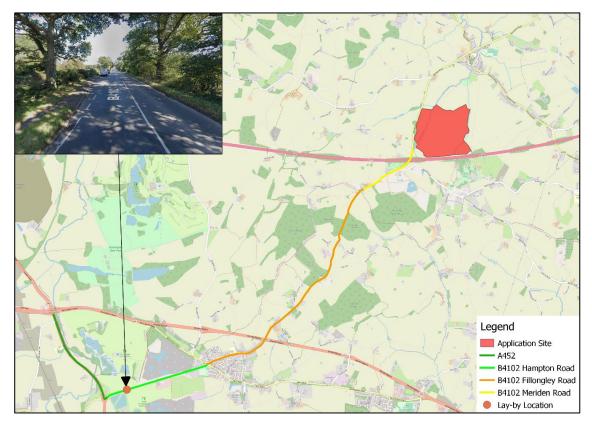

- 5.2 As detailed in paragraph 2.6 traffic signals will be in place at the site access, this will stop HGVs meeting at the site access.
- 5.3 Alternatively, Hampton Lane (B4102) has a lay by of approximately 80 metres in length for eastbound traffic. This is a 7-minute drive from the application site access. A plan showing the location of the lay by can be seen below in figure 5.1:

Figure 5.1 - Lay-by Location