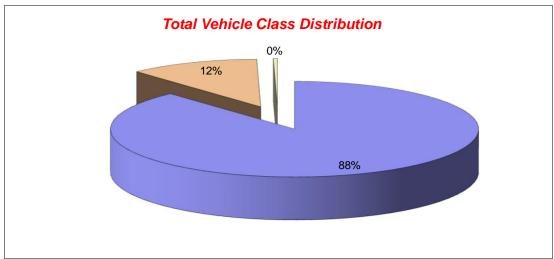

## Produced by Streetwise Services Ltd.

Channel 1 - Northbound

**Vehicle Class** 

Week 1

| Classes    | Car / LGV / | OGV1 / Bus     | OGV2             | TOTAL  |
|------------|-------------|----------------|------------------|--------|
| Day / Time | Caravan - 1 | - 2,3,5,6,7,12 | - 4,8,9,10,11,13 | - 1-13 |
| 25/04/2023 |             |                |                  |        |
| 7-19       | 2154        | 405            | 8                | 2567   |
| 6-22       | 2459        | 451            | 8                | 2918   |
| 6-24       | 2538        | 464            | 8                | 3010   |
| 0-24       | 2574        | 471            | 8                | 3053   |
| 26/04/2023 |             |                |                  |        |
| 7-19       | 2246        | 434            | 18               | 2698   |
| 6-22       | 2603        | 481            | 19               | 3103   |
| 6-24       | 2696        | 483            | 19               | 3198   |
| 0-24       | 2734        | 487            | 19               | 3240   |
| 27/04/2023 |             |                |                  |        |
| 7-19       | 2155        | 422            | 9                | 2586   |
| 6-22       | 2480        | 465            | 9                | 2954   |
| 6-24       | 2574        | 474            | 10               | 3058   |
| 0-24       | 2623        | 480            | 10               | 3113   |
| 28/04/2023 |             |                |                  |        |
| 7-19       | 2020        | 402            | 14               | 2436   |
| 6-22       | 2346        | 445            | 14               | 2805   |
| 6-24       | 2462        | 450            | 15               | 2927   |
| 0-24       | 2506        | 454            | 16               | 2976   |
| 29/04/2023 |             |                |                  |        |
| 7-19       | 1361        | 168            | 5                | 1534   |
| 6-22       | 1608        | 179            | 5                | 1792   |
| 6-24       | 1699        | 185            | 5                | 1889   |
| 0-24       | 1754        | 195            | 5                | 1954   |
| 30/04/2023 |             |                |                  |        |
| 7-19       | 1310        | 140            | 2                | 1452   |
| 6-22       | 1509        | 160            | 2                | 1671   |
| 6-24       | 1550        | 163            | 2                | 1715   |
| 0-24       | 1601        | 171            | 2                | 1774   |
| 01/05/2023 |             |                |                  |        |
| 7-19       | 1230        | 164            | 7                | 1401   |
| 6-22       | 1442        | 184            | 7                | 1633   |
| 6-24       | 1485        | 190            | 7                | 1682   |
| 0-24       | 1518        | 193            | 7                | 1718   |

## Produced by Streetwise Services Ltd.

Channel 2 - Southbound

**Vehicle Class** 

Week 1

| Classes     | Car / LGV / | OGV1 / Bus     | OGV2             | TOTAL  |
|-------------|-------------|----------------|------------------|--------|
| Day / Time  | Caravan - 1 | - 2,3,5,6,7,12 | - 4,8,9,10,11,13 | - 1-13 |
| 25/04/2023  |             |                |                  |        |
| 7-19        | 2806        | 439            | 17               | 3262   |
| 6-22        | 3170        | 488            | 17               | 3675   |
| 6-24        | 3200        | 491            | 18               | 3709   |
| 0-24        | 3366        | 509            | 19               | 3894   |
| 26/04/2023  |             |                |                  |        |
| 7-19        | 2448        | 382            | 14               | 2844   |
| 6-22        | 2839        | 421            | 14               | 3274   |
| 6-24        | 2878        | 425            | 14               | 3317   |
| 0-24        | 3030        | 437            | 15               | 3482   |
| 27/04/2023  |             |                |                  |        |
| 7-19        | 2336        | 397            | 12               | 2745   |
| 6-22        | 2668        | 440            | 14               | 3122   |
| 6-24        | 2696        | 444            | 14               | 3154   |
| 0-24        | 2844        | 462            | 15               | 3321   |
| 28/04/2023  |             |                |                  |        |
| 7-19        | 2269        | 356            | 12               | 2637   |
| 6-22        | 2650        | 394            | 12               | 3056   |
| 6-24        | 2715        | 396            | 12               | 3123   |
| 0-24        | 2864        | 420            | 12               | 3296   |
| 29/04/2023  |             |                |                  |        |
| 7-19        | 1626        | 139            | 3                | 1768   |
| 6-22        | 1842        | 155            | 4                | 2001   |
| 6-24        | 1872        | 161            | 4                | 2037   |
| 0-24        | 1961        | 177            | 5                | 2143   |
| 30/04/2023  |             |                |                  |        |
| 7-19        | 1386        | 98             | 0                | 1484   |
| 6-22        | 1547        | 104            | 1                | 1652   |
| 6-24        | 1566        | 107            | 1                | 1674   |
| 0-24        | 1650        | 113            | 1                | 1764   |
| 01/05/2023  |             |                |                  |        |
| 7-19        | 1424        | 103            | 3                | 1530   |
| 6-22        | 1577        | 120            | 3                | 1700   |
| 6-24        | 1596        | 122            | 3                | 1721   |
| 0-24        | 1651        | 133            | 3                | 1787   |
| <del></del> | <del></del> | ·              | -                | •      |

| Average |                                  |     |    |      |  |  |  |  |  |  |
|---------|----------------------------------|-----|----|------|--|--|--|--|--|--|
| 7-19    | 2042                             | 273 | 9  | 2324 |  |  |  |  |  |  |
| 6-22    | 2328                             | 303 | 9  | 2640 |  |  |  |  |  |  |
| 6-24    | 2360                             | 307 | 9  | 2676 |  |  |  |  |  |  |
| 0-24    | 2481                             | 322 | 10 | 2812 |  |  |  |  |  |  |
|         |                                  |     |    |      |  |  |  |  |  |  |
|         |                                  |     |    |      |  |  |  |  |  |  |
|         | Total Vehicle Class Distribution |     |    |      |  |  |  |  |  |  |
|         |                                  |     |    |      |  |  |  |  |  |  |