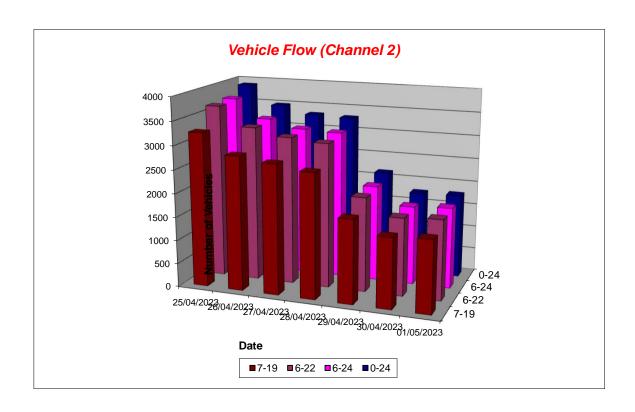

## Produced by Streetwise Services Ltd.

Channel 2 - Southbound Vehicle Flow Week 1

|           | 25/04/2023 | 26/04/2023 | 27/04/2023 | 28/04/2023 | 29/04/2023 | 30/04/2023 | 01/05/2023 | 1         |           |
|-----------|------------|------------|------------|------------|------------|------------|------------|-----------|-----------|
| Hr Ending | Tuesday    | Wednesday  | Thursday   | Friday     | Saturday   | Sunday     | Monday     | 5 Day Ave | 7 Day Ave |
| 1         | 10         | 8          | 11         | 4          | 20         | 16         | 7          | 8         | 11        |
| 2         | 8          | 8          | 1          | 5          | 15         | 8          | 7          | 6         | 7         |
| 3         | 5          | 5          | 8          | 9          | 8          | 6          | 8          | 7         | 7         |
| 4         | 12         | 14         | 13         | 14         | 9          | 7          | 10         | 13        | 11        |
| 5         | 31         | 20         | 21         | 26         | 14         | 19         | 14         | 22        | 21        |
| 6         | 119        | 110        | 113        | 115        | 40         | 34         | 20         | 95        | 79        |
| 7         | 212        | 211        | 207        | 199        | 73         | 32         | 39         | 174       | 139       |
| 8         | 541        | 507        | 484        | 376        | 89         | 59         | 73         | 396       | 304       |
| 9         | 805        | 532        | 483        | 375        | 159        | 89         | 97         | 458       | 363       |
| 10        | 277        | 242        | 217        | 203        | 179        | 152        | 120        | 212       | 199       |
| 11        | 321        | 172        | 150        | 179        | 189        | 160        | 187        | 202       | 194       |
| 12        | 176        | 140        | 136        | 167        | 170        | 168        | 179        | 160       | 162       |
| 13        | 179        | 165        | 196        | 164        | 169        | 146        | 169        | 175       | 170       |
| 14        | 143        | 153        | 150        | 197        | 168        | 159        | 138        | 156       | 158       |
| 15        | 126        | 137        | 151        | 168        | 139        | 146        | 118        | 140       | 141       |
| 16        | 193        | 193        | 213        | 220        | 102        | 118        | 140        | 192       | 168       |
| 17        | 192        | 225        | 230        | 228        | 138        | 118        | 111        | 197       | 177       |
| 18        | 183        | 234        | 188        | 194        | 140        | 98         | 97         | 179       | 162       |
| 19        | 126        | 144        | 147        | 166        | 126        | 71         | 101        | 137       | 126       |
| 20        | 90         | 105        | 80         | 105        | 81         | 65         | 65         | 89        | 84        |
| 21        | 71         | 70         | 60         | 56         | 45         | 38         | 37         | 59        | 54        |
| 22        | 40         | 44         | 30         | 59         | 34         | 33         | 29         | 40        | 38        |
| 23        | 22         | 30         | 20         | 41         | 25         | 8          | 17         | 26        | 23        |
| 24        | 12         | 13         | 12         | 26         | 11         | 14         | 4          | 13        | 13        |

| 7-19 | 3262 | 2844 | 2745 | 2637 | 1768 | 1484 | 1530 | 2604 | 2324 |
|------|------|------|------|------|------|------|------|------|------|
| 6-22 | 3675 | 3274 | 3122 | 3056 | 2001 | 1652 | 1700 | 2965 | 2640 |
| 6-24 | 3709 | 3317 | 3154 | 3123 | 2037 | 1674 | 1721 | 3005 | 2676 |
| 0-24 | 3894 | 3482 | 3321 | 3296 | 2143 | 1764 | 1787 | 3156 | 2812 |