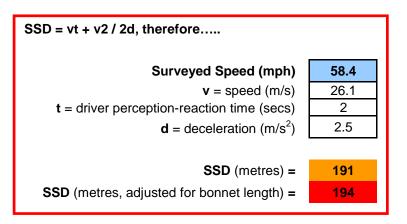

- 2.4 Speed surveys were conducted between the 25<sup>th</sup> April 2023 to 01<sup>st</sup> May 2023 to discover the actual speed of vehicles using the road. A 7 day 85<sup>th</sup> percentile speed of 58.8 miles per hour northbound was found. This equates to a requirement of 194 metres. The ATC results are shown at **Appendix B** and the visibility splay distance calculation is shown at **Appendix C**.
- 2.5 This visibility was plotted to the south of the access, visibility to the near edge can be achieved within the highway boundary, whilst visibility to oncoming traffic passes over third party land and can therefore not be achieved. The visibility splay showing this can be seen at Appendix D.
- 2.6 WCC state if visibility cannot be achieved, temporary signals will be required for the duration of the construction period. It is suggested that the provision of signals can be secured by way of a suitably worded condition. Suggested wording is as follows:

# **Appendix C**

Visibility Splay Calculation

## **Northbound**

| 7-day average                     | -    |
|-----------------------------------|------|
| Standard deviation                | -    |
| 85th %ile Speed (mph)             | 43.4 |
| 85th %ile Wet Weather Speed (mph) | 47.7 |
| 85th %ile Wet Weather Speed (kph) | 65.8 |