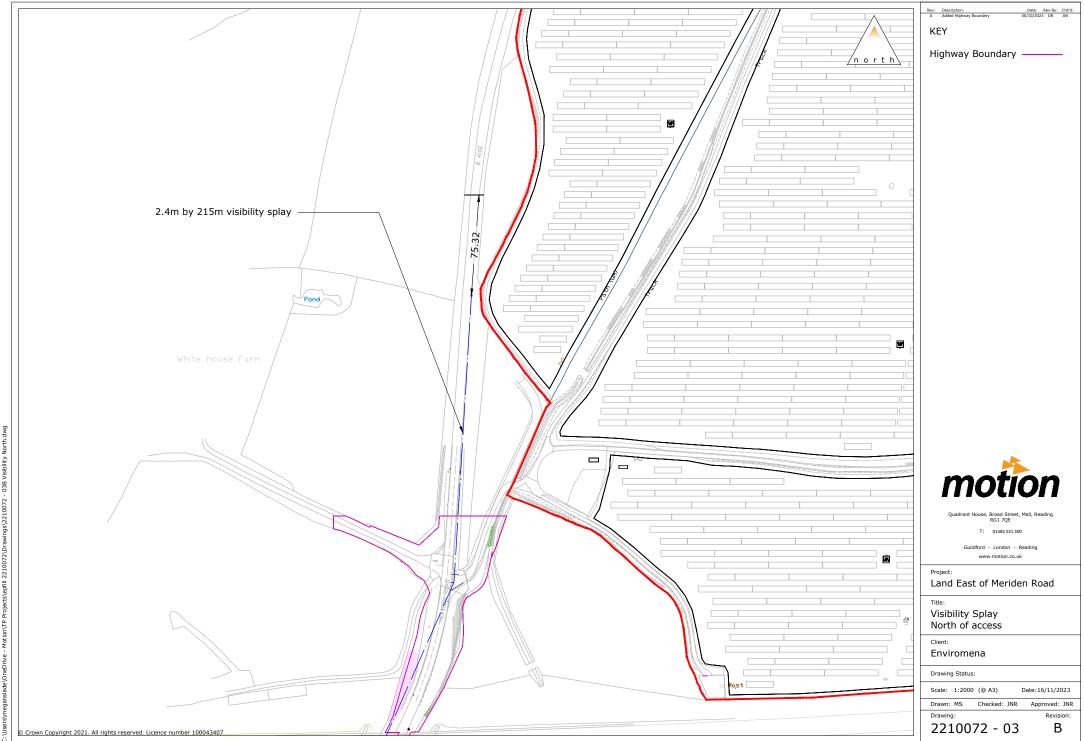

2.2 Topographic information is not available for Meriden Road however the brow of the hill is circa 280 metres north of the application sites access and therefore the 215m visibility requirement in accordance with the national speed limit on Meriden Road can be achieved both horizontally and vertically. A plan has been prepared demonstrating the distance between the brow of the hill and the end of the visibility splay to the north of the access, this can be seen at Appendix A.

# **Appendix A**

Visibility to the north of the site access