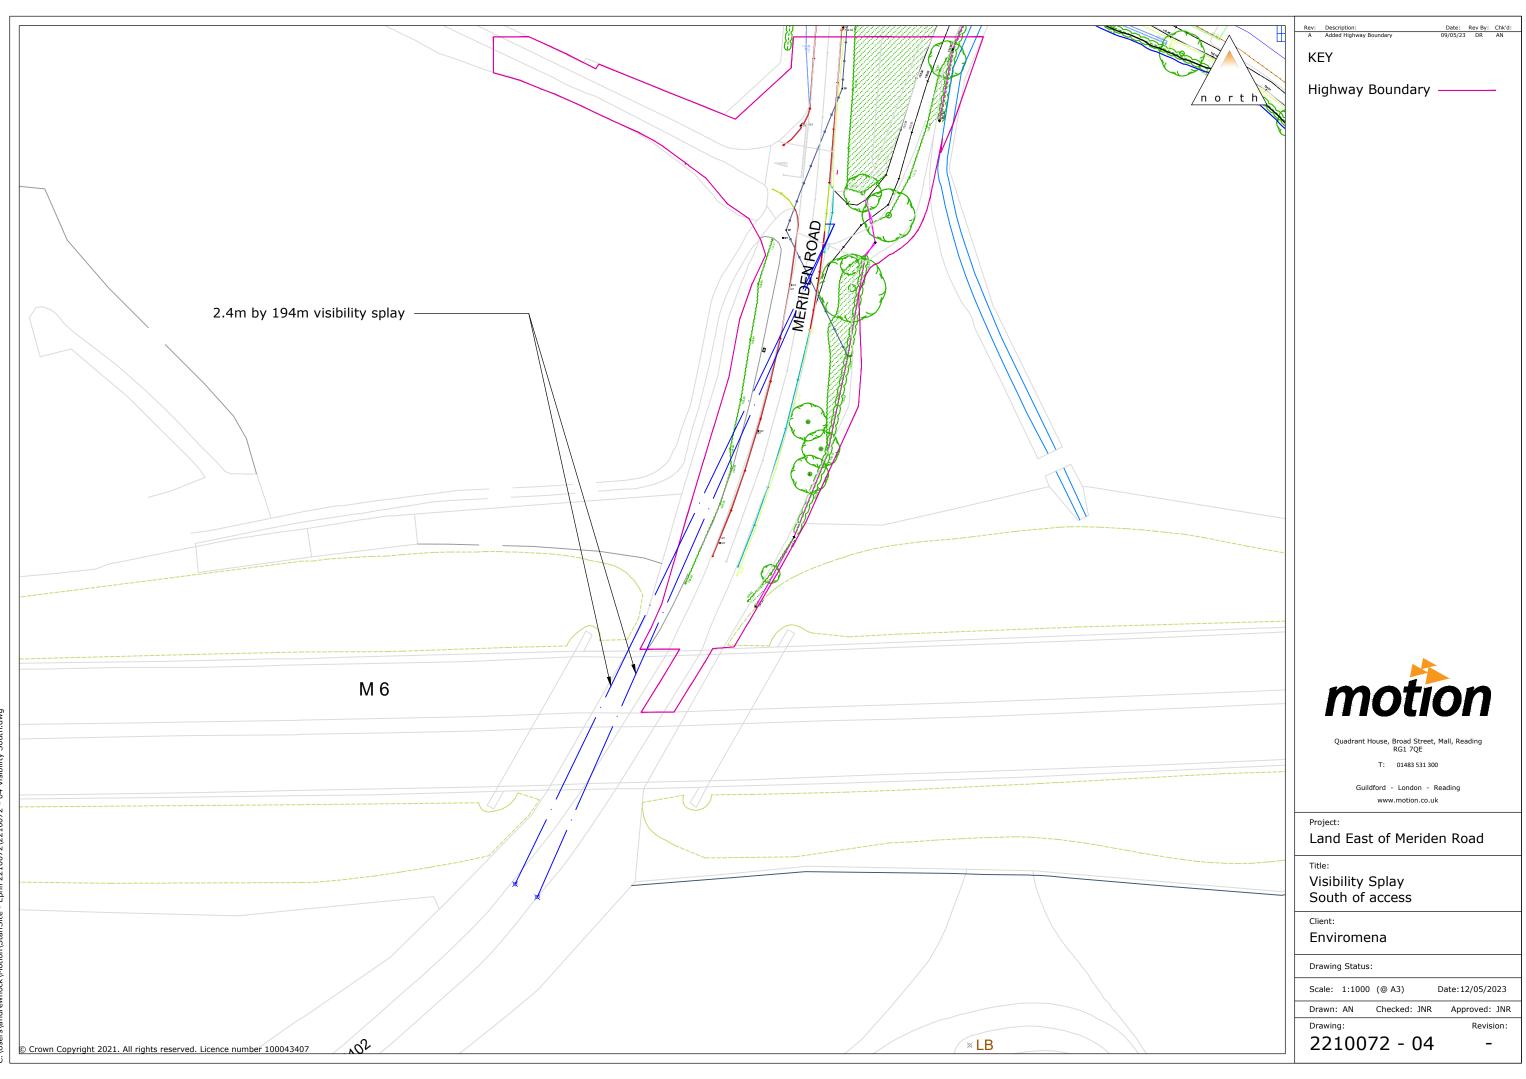

- 2.4 Speed surveys were conducted between the 25<sup>th</sup> April 2023 to 01<sup>st</sup> May 2023 to discover the actual speed of vehicles using the road. A 7 day 85<sup>th</sup> percentile speed of 58.8 miles per hour northbound was found. This equates to a requirement of 194 metres. The ATC results are shown at **Appendix B** and the visibility splay distance calculation is shown at **Appendix C**.
- 2.5 This visibility was plotted to the south of the access, visibility to the near edge can be achieved within the highway boundary, whilst visibility to oncoming traffic passes over third party land and can therefore not be achieved. The visibility splay showing this can be seen at Appendix D.
- 2.6 WCC state if visibility cannot be achieved, temporary signals will be required for the duration of the construction period. It is suggested that the provision of signals can be secured by way of a suitably worded condition. Suggested wording is as follows:

# **Appendix D**

Visibility to the south of the site

Jsers\andrewnock\Motion\StaffSite - Epfill 2210072\2210072 - 04 Visibilit