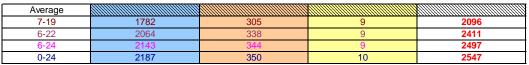

| Average |                                  |     |    |      |  |  |  |  |  |  |
|---------|----------------------------------|-----|----|------|--|--|--|--|--|--|
| 7-19    | 2042                             | 273 | 9  | 2324 |  |  |  |  |  |  |
| 6-22    | 2328                             | 303 | 9  | 2640 |  |  |  |  |  |  |
| 6-24    | 2360                             | 307 | 9  | 2676 |  |  |  |  |  |  |
| 0-24    | 2481                             | 322 | 10 | 2812 |  |  |  |  |  |  |
|         |                                  |     |    |      |  |  |  |  |  |  |
|         |                                  |     |    |      |  |  |  |  |  |  |
|         | Total Vehicle Class Distribution |     |    |      |  |  |  |  |  |  |
|         |                                  |     |    |      |  |  |  |  |  |  |