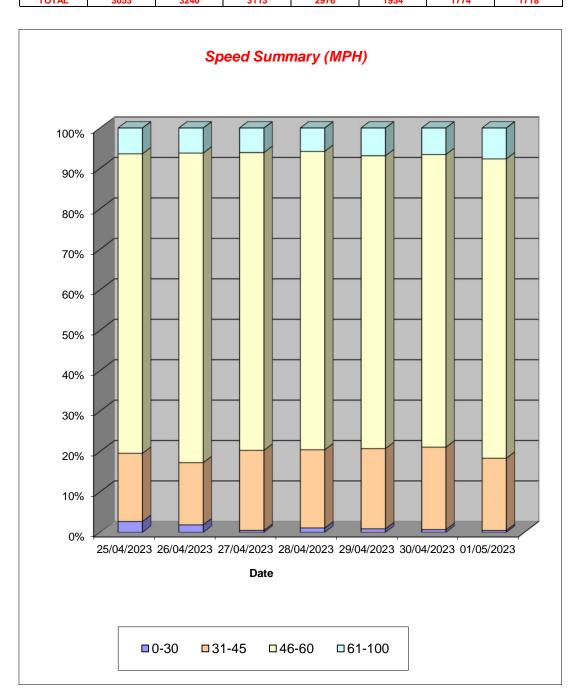

- 2.4 Speed surveys were conducted between the 25<sup>th</sup> April 2023 to 01<sup>st</sup> May 2023 to discover the actual speed of vehicles using the road. A 7 day 85<sup>th</sup> percentile speed of 58.8 miles per hour northbound was found. This equates to a requirement of 194 metres. The ATC results are shown at **Appendix B** and the visibility splay distance calculation is shown at **Appendix C**.
- 2.5 This visibility was plotted to the south of the access, visibility to the near edge can be achieved within the highway boundary, whilst visibility to oncoming traffic passes over third party land and can therefore not be achieved. The visibility splay showing this can be seen at Appendix D.
- 2.6 WCC state if visibility cannot be achieved, temporary signals will be required for the duration of the construction period. It is suggested that the provision of signals can be secured by way of a suitably worded condition. Suggested wording is as follows:

#### **Speed Summary**

Week 1

|             | 25/04/2023 | 26/04/2023 | 27/04/2023 | 28/04/2023 | 29/04/2023 | 30/04/2023 | 01/05/2023 |
|-------------|------------|------------|------------|------------|------------|------------|------------|
| Speed (MPH) | Tuesday    | Wednesday  | Thursday   | Friday     | Saturday   | Sunday     | Monday     |
| 0-30        | 82         | 60         | 15         | 32         | 17         | 12         | 8          |
| 31-45       | 515        | 499        | 617        | 576        | 388        | 362        | 307        |
| 46-60       | 2261       | 2480       | 2292       | 2196       | 1415       | 1284       | 1272       |
| 61-100      | 195        | 201        | 189        | 172        | 134        | 116        | 131        |
| -           |            |            | •          |            |            |            |            |
| TOTAL       | 2052       | 2240       | 2112       | 2076       | 105/       | 177/       | 1710       |