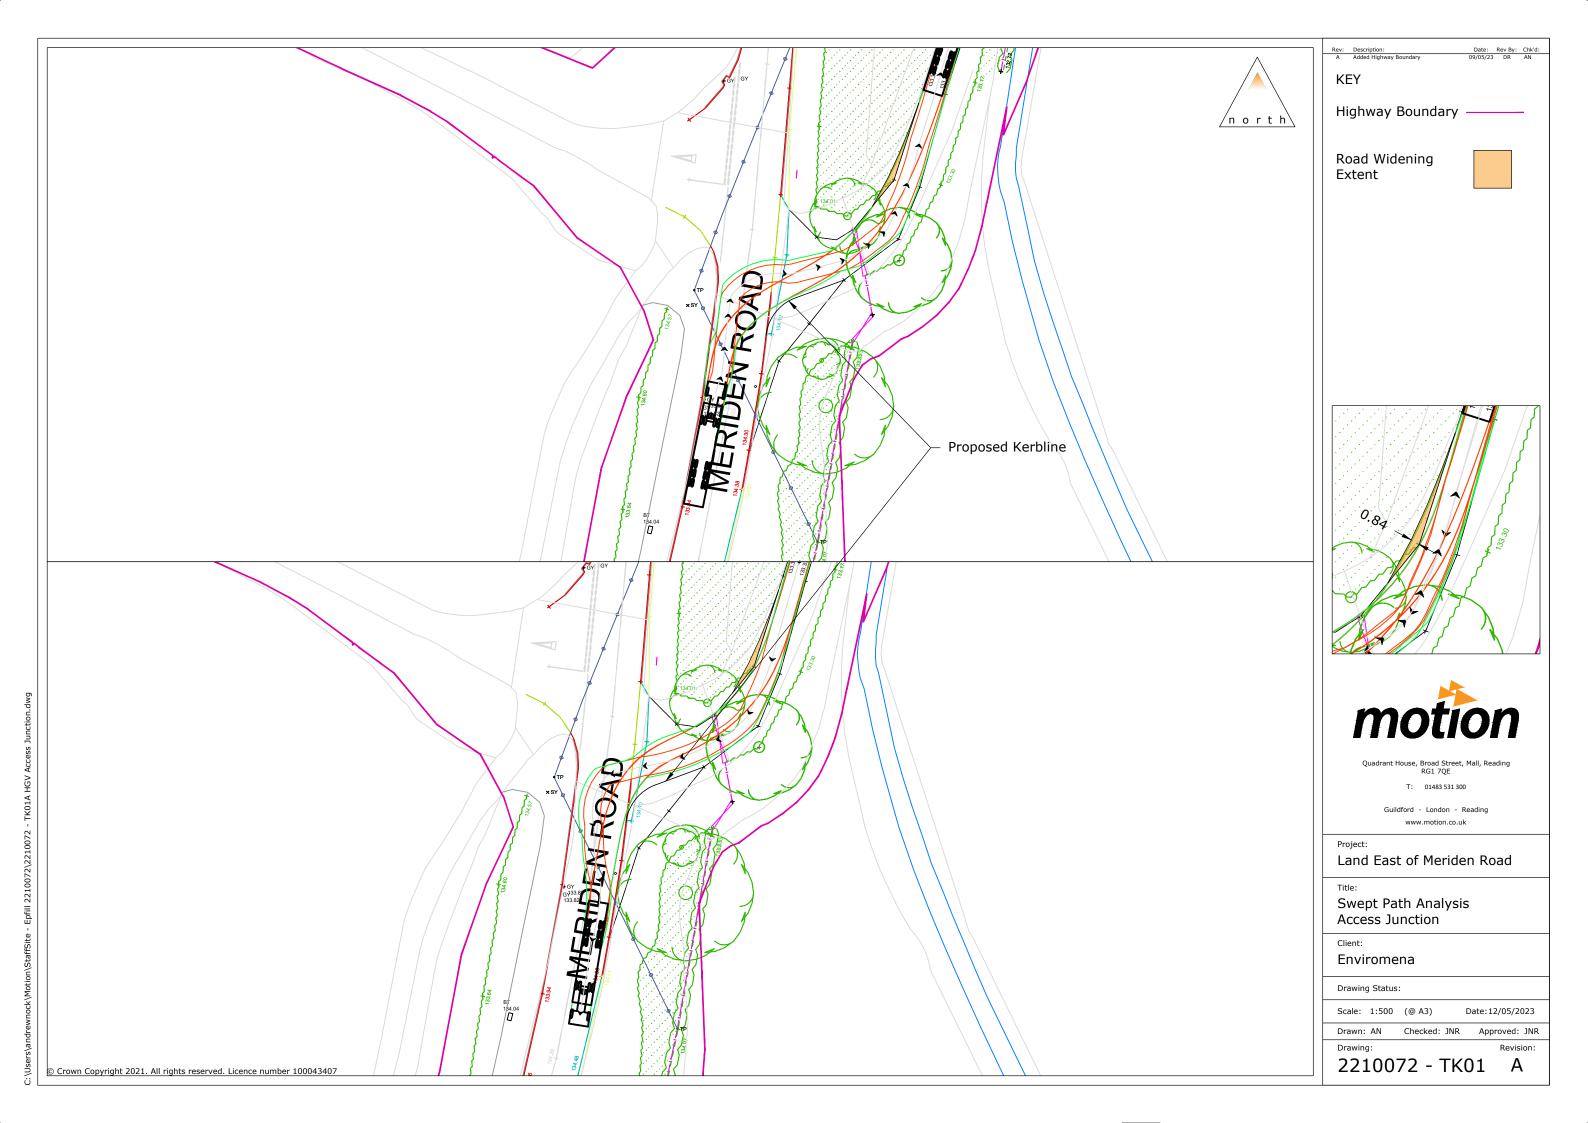

| 6     |
| % Vehicles > 75 MPH         | 0.1        | 0.2        | 0.2        | 0.1        | 0.3        | 0.1        | 0.1        | 0.2   | 0.2   |

Note: All figures are based on data from the hours 0000-0700, 0900-1600 & 1800-2400.



# **Appendix C**

Visibility Splay Calculation

## **Meriden Road**

## **Northbound**

| 7-day average                     | -    |
|-----------------------------------|------|
| Standard deviation                | -    |
| 85th %ile Speed (mph)             | 43.4 |
| 85th %ile Wet Weather Speed (mph) | 47.7 |
| 85th %ile Wet Weather Speed (kph) | 65.8 |





# **Appendix D**

Visibility to the south of the site



Jsers\andrewnock\Motion\StaffSite - Epfill 2210072\2210072 - 04 Visibilit



# **Appendix E**

Swept path analysis – 16.5m HGV – Site Access





# **Appendix F**

Highway Boundary extract

# Meriden Road, Fillongley, CV7 8DX MERIDEN ROAD Mast Legend

This plan has been produced in response to the enquiry referred to in the title address and should not be used for any other purpose, as its accuracy cannot be guaranteed. This plan is based on Ordnance Survey mapping and therefore only shows the general position of the boundaries, not their exact line. Vehicular rights cannot be assumed or implied from this plan. If roadside ditches are present, the legal presumption without evidence to the contrary is that these do not form part of the publicly maintainable highway. The highway boundaries depicted on this plan are based on currently available evidence. Whilst the County Council as highway authority believes the information to be