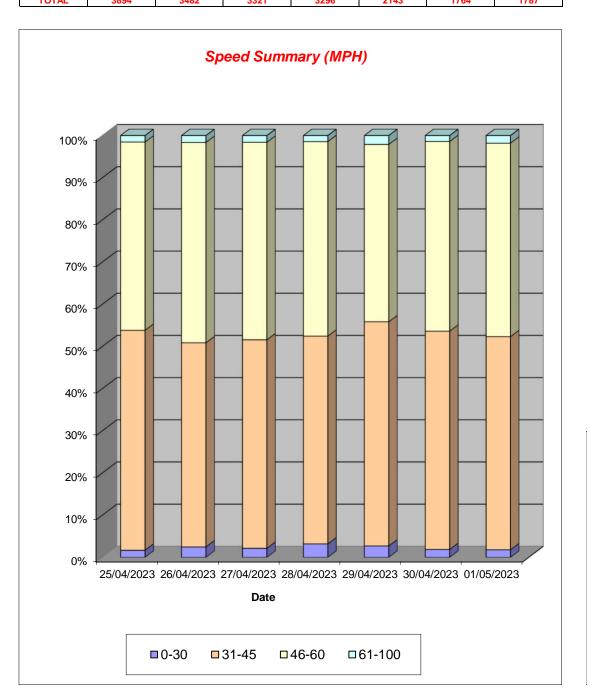

#### **Speed Summary**

Week 1

|             | 25/04/2023 | 26/04/2023 | 27/04/2023 | 28/04/2023 | 29/04/2023 | 30/04/2023 | 01/05/2023 |
|-------------|------------|------------|------------|------------|------------|------------|------------|
| Speed (MPH) | Tuesday    | Wednesday  | Thursday   | Friday     | Saturday   | Sunday     | Monday     |
| 0-30        | 65         | 86         | 71         | 105        | 58         | 33         | 32         |
| 31-45       | 2031       | 1685       | 1642       | 1624       | 1139       | 913        | 903        |
| 46-60       | 1738       | 1654       | 1555       | 1520       | 901        | 793        | 820        |
| 61-100      | 60         | 57         | 53         | 47         | 45         | 25         | 32         |
|             |            |            |            |            |            |            |            |
| TOTAL       | 3004       | 2/102      | 2224       | 2206       | 21/12      | 176/       | 1707       |