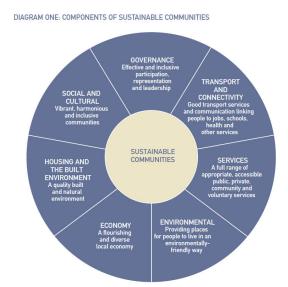

#### What is a Sustainable Settlement?

- 2.1 A sustainable settlement is one that is economically, environmentally, and socially healthy and resilient and is referred to in the NPPF, Chapter 2, Paragraph 8.
- 2.2 The achievement of sustainable settlements and the sustainable distribution of development are core principles of planning policy in North Warwickshire.
- 2.3 The Egan Review 2004 (Skills for Sustainable Communities) provides a helpful definition of what constitutes a Sustainable Community: Sustainable communities meet the diverse needs of existing and future residents, their children and other users, contribute to a high quality of life and provide opportunity and choice. They achieve this in ways that make effective use of natural resources, enhance the environment, promote social cohesion and inclusion and strengthen economic prosperity.
- 2.4 It also usefully sets out the key components of sustainable communities, illustrated in the following diagram:

- 2.5 Sustainable communities enable people to live such that they have access to a wide range of jobs, good educational and training opportunities, a range of accessible, public, community, voluntary and private sector services, and such that they have opportunities for cultural, leisure, community, sport and other activities. Sustainable communities achieve this in ways which minimise the negative environmental impact and which enhances the positive impact (eg. recycling, walking, cycling, use of public transport).
- 2.6 For the purpose of this study a settlement has been defined as a discrete, relatively permanent group of households, most often with services, that together form a built-up environment. Settlements have an identity based on place (a spatial unit with definable, though dynamic, geographic boundaries and a locational name), time (old and newly-settled places with some degree of permanency, meaning they will probably remain settled for at least the medium-term future), services (most often have at least a basic level of services or amenity, such as shops, a community hall or sports ground) and culture (having distinctive social or cultural elements and heritage values).