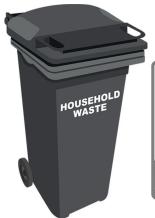

<br>2025 | Thurs<br>4th | Thurs<br>11th          | Thurs<br>18th | Thurs<br>25th          |               |                        |
| October<br>2025   | Thurs<br>2nd | Thurs<br>9th           | Thurs<br>16th | Thurs<br>23rd          | Thurs<br>30th |                        |
| November<br>2025  |              | Thurs<br>6th           | Thurs<br>13th | Thurs<br>20th          | Thurs<br>27th |                        |



# Your recycling guide

Use your red-lidded bin to recycle:











Put items loose in your recycling bin. No bags please.

#### Use your green bin for garden & food waste:











This is an opt in service. You can choose to have your green bin collected for an annual fee. Find out more and sign up at www.northwarks.gov.uk/green

### Use your black bin for rubbish:



Non-recyclable household waste including: