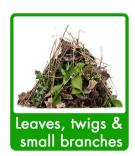

#### Use your green bin for garden & food waste:

This is an opt in service. You can choose to have your green bin collected for an annual fee. Find out more and sign up at www.northwarks.gov.uk/green