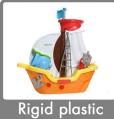

Use your black bin for rubbish:

Non-recyclable household waste including:

vrappers & film

HOUSEHOI WASTE

Polystyrene

Kigid plastic (e.g. broken toys)